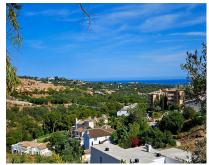

Sales - Plot - Elviria 649.000€ www.arbatestates.com +34 606 84 36 45 +34 602 51 80 97 info@arbatestates.com

Ref.-ID: R4749871 Elviria Plot

390 m2

1229 m2

Unique opportunity: Villa project with construction license Building plot of 1229m² with finished project and license to start construction of an exceptional villa. Spectacular location of the plot with south-eastern orientation with panoramic views of the sea and the Santa Maria Golf course. The villa project of 390m², offers 4 spacious bedrooms with bathrooms, spacious living room with open kitchen as well as a large terrace and a modern infinity pool. The plot has all the necessary amenities, such as access to the municipal network, water, electricity, sewerage, etc. The location is truly remarkable Elviria shopping center is only a 2-minute drive away, you will find supermarkets, pharmacies, banks and a wide selection of restaurants. In addition, the area has excellent education link, providing many international schools. Beautiful sandy beaches with dunes are a twenty-minute walk or a five-minute drive. The center of Marbella is a 10-minute drive and Málaga's international airport is only a little over half an hour's drive.