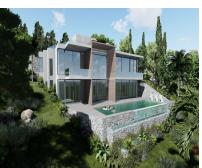

Sales - Plot - Elviria 649.000€ www.arbatestates.com +34 606 84 36 45 +34 602 51 80 97 info@arbatestates.com

Ref.-ID: R4749871 Elviria Plot

390 m2

1229 m2

Unique opportunity: Villa project with construction license Building plot of 1229m² with finished project and license to start construction of an exceptional villa. Spectacular location of the plot with south-eastern orientation with panoramic views of the sea and the Santa Maria Golf course. The villa project of 390m², offers 4 spacious bedrooms with bathrooms, spacious living room with open kitchen as well as a large terrace and a modern infinity pool. The plot has all the necessary amenities, such as access to the municipal network, water, electricity, sewerage, etc. The location is truly remarkable Elviria shopping center is only a 2-minute drive away, you will find supermarkets, pharmacies, banks and a wide selection of restaurants. In addition, the area has excellent education link, providing many international schools. Beautiful sandy beaches with dunes are a twenty-minute walk or a five-minute drive. The center of Marbella is a 10-minute drive and Málaga's international airport is only a little over half an hour's drive.