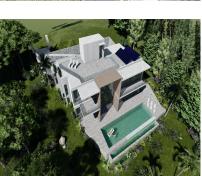

Sales - Plot - Elviria 649.000€ www.arbatestates.com +34 606 84 36 45 +34 602 51 80 97 info@arbatestates.com

Ref.-ID: R4749871 Elviria Plot

390 m2

1229 m2

Unique opportunity: Villa project with construction license Building plot of 1229m² with finished project and license to start construction of an exceptional villa. Spectacular location of the plot with south-eastern orientation with panoramic views of the sea and the Santa Maria Golf course. The villa project of 390m², offers 4 spacious bedrooms with bathrooms, spacious living room with open kitchen as well as a large terrace and a modern infinity pool. The plot has all the necessary amenities, such as access to the municipal network, water, electricity, sewerage, etc. The location is truly remarkable Elviria shopping center is only a 2-minute drive away, you will find supermarkets, pharmacies, banks and a wide selection of restaurants. In addition, the area has excellent education link, providing many international schools. Beautiful sandy beaches with dunes are a twenty-minute walk or a five-minute drive. The center of Marbella is a 10-minute drive and Málaga's international airport is only a little over half an hour's drive.