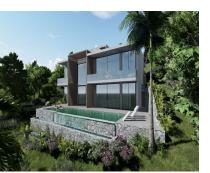

Sales - Plot - Elviria 649.000€ www.arbatestates.com +34 606 84 36 45 +34 602 51 80 97 info@arbatestates.com

Ref.-ID: R4749871 Elviria Plot

390 m2

1229 m2

Unique opportunity: Villa project with construction license Building plot of 1229m² with finished project and license to start construction of an exceptional villa. Spectacular location of the plot with south-eastern orientation with panoramic views of the sea and the Santa Maria Golf course. The villa project of 390m², offers 4 spacious bedrooms with bathrooms, spacious living room with open kitchen as well as a large terrace and a modern infinity pool. The plot has all the necessary amenities, such as access to the municipal network, water, electricity, sewerage, etc. The location is truly remarkable Elviria shopping center is only a 2-minute drive away, you will find supermarkets, pharmacies, banks and a wide selection of restaurants. In addition, the area has excellent education link, providing many international schools. Beautiful sandy beaches with dunes are a twenty-minute walk or a five-minute drive. The center of Marbella is a 10-minute drive and Málaga's international airport is only a little over half an hour's drive.