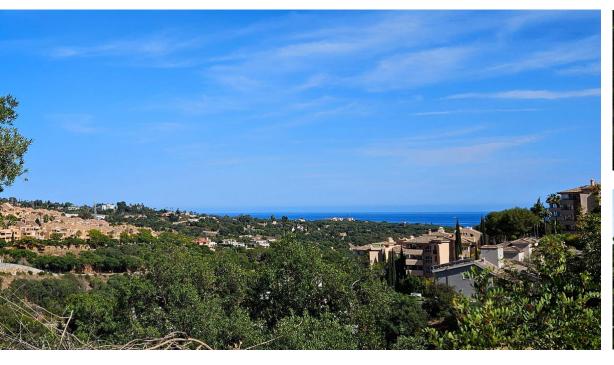

Sales - Plot - Elviria 649.000€ www.arbatestates.com +34 606 84 36 45 +34 602 51 80 97 info@arbatestates.com

Ref.-ID: R4749871 Elviria Plot

390 m2

1229 m2

Unique opportunity: Villa project with construction license Building plot of 1229m² with finished project and license to start construction of an exceptional villa. Spectacular location of the plot with south-eastern orientation with panoramic views of the sea and the Santa Maria Golf course. The villa project of 390m², offers 4 spacious bedrooms with bathrooms, spacious living room with open kitchen as well as a large terrace and a modern infinity pool. The plot has all the necessary amenities, such as access to the municipal network, water, electricity, sewerage, etc. The location is truly remarkable Elviria shopping center is only a 2-minute drive away, you will find supermarkets, pharmacies, banks and a wide selection of restaurants. In addition, the area has excellent education link, providing many international schools. Beautiful sandy beaches with dunes are a twenty-minute walk or a five-minute drive. The center of Marbella is a 10-minute drive and Málaga's international airport is only a little over half an hour's drive.