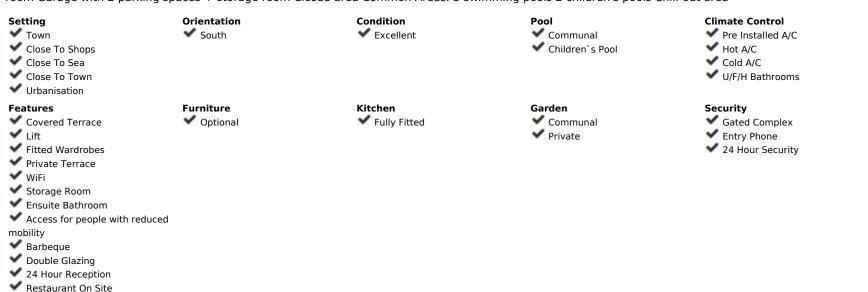

## Sales - Apartment - Fuengirola 795.000€

www.arbatestates.com +34 606 84 36 45 +34 602 51 80 97 info@arbatestates.com

Ref.-ID: R4752175

Fuengirola

IBI: 848 EUR / year

132 m2

154 m2

IMPORTANT: It was originally a three-bedroom apartment but has been converted into a two-bedroom with an additional TV room. It is easy to convert back to three bedrooms. Luxurious apartment in popular Higueron West 217 Phase 3. Large beautiful terrace of 80m² and a garden of 154m² with a sea views. This apartment is located in El Higueron, an exclusive area situated between Fuengirola and Benalmadena. This is a community with a strong focus on core values: health, well-being, and sports. Here, most things are set up to lead a healthier life thanks to a wide range of facilities and services. Proximity to grocery stores, restaurants, and pharmacies Beach and a 7 km long seaside promenade within walking distance from the complex Shuttle transportation to/from the beach New Beach Club Many excellent restaurants along the promenade Fuengirola with more than 40 golf courses within a 30 km radius Only 50 meters from the HILTON, a 5-star hotel with accompanying amenities such as: \* SPA \* Gym \* Tennis \* Padel \* Sky bar with swimming pool \* Restaurant DISTANCES: 10 minutes to the center of Fuengirola 20 minutes to the center of Marbella 15 minutes to the Airport 20 minutes to the center of Málaga General About the Property Ground floor Elevator 2 bedrooms 2 bathrooms with underfloor heating 2 terraces (60 m², 12 m²) Garden of 47 m² Living room with an open kitchen TV room Laundry room Garage with 2 parking spaces + storage room Closed area Common Areas: 3 swimming pools 2 children's pools Chill-out area

Views

✓ Sea

**✓** Garden

✓ Urban

Parking

✓ Underground

More Than One

**Utilities** 

Electricity

Category

Holiday HomesLuxuryContemporary