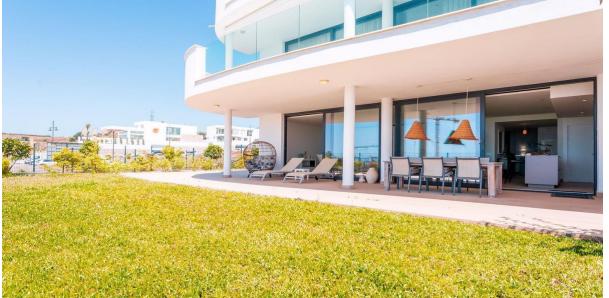

## Sales - Apartment - Fuengirola 795.000€

www.arbatestates.com +34 606 84 36 45 +34 602 51 80 97 info@arbatestates.com

Ref.-ID: R4752175

Fuengirola

IBI: 848 EUR / year

132 m2

154 m2

IMPORTANT: It was originally a three-bedroom apartment but has been converted into a two-bedroom with an additional TV room. It is easy to convert back to three bedrooms. Luxurious apartment in popular Higueron West 217 Phase 3. Large beautiful terrace of 80m² and a garden of 154m² with a sea views. This apartment is located in El Higueron, an exclusive area situated between Fuengirola and Benalmadena. This is a community with a strong focus on core values: health, well-being, and sports. Here, most things are set up to lead a healthier life thanks to a wide range of facilities and services. Proximity to grocery stores, restaurants, and pharmacies Beach and a 7 km long seaside promenade within walking distance from the complex Shuttle transportation to/from the beach New Beach Club Many excellent restaurants along the promenade Fuengirola with more than 40 golf courses within a 30 km radius Only 50 meters from the HILTON, a 5-star hotel with accompanying amenities such as: \* SPA \* Gym \* Tennis \* Padel \* Sky bar with swimming pool \* Restaurant DISTANCES: 10 minutes to the center of Fuengirola 20 minutes to the center of Marbella 15 minutes to the Airport 20 minutes to the center of Málaga General About the Property Ground floor Elevator 2 bedrooms 2 bathrooms with underfloor heating 2 terraces (60 m², 12 m²) Garden of 47 m² Living room with an open kitchen TV room Laundry room Garage with 2 parking spaces + storage room Closed area Common Areas: 3 swimming pools 2 children's pools Chill-out area