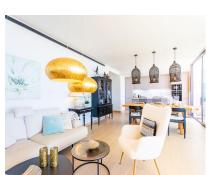

## Sales - Apartment - Fuengirola 795.000€

www.arbatestates.com +34 606 84 36 45 +34 602 51 80 97 info@arbatestates.com

Ref.-ID: R4752175

Fuengirola

IBI: 848 EUR / year

132 m2

154 m2

IMPORTANT: It was originally a three-bedroom apartment but has been converted into a two-bedroom with an additional TV room. It is easy to convert back to three bedrooms. Luxurious apartment in popular Higueron West 217 Phase 3. Large beautiful terrace of 80m² and a garden of 154m² with a sea views. This apartment is located in El Higueron, an exclusive area situated between Fuengirola and Benalmadena. This is a community with a strong focus on core values: health, well-being, and sports. Here, most things are set up to lead a healthier life thanks to a wide range of facilities and services. Proximity to grocery stores, restaurants, and pharmacies Beach and a 7 km long seaside promenade within walking distance from the complex Shuttle transportation to/from the beach New Beach Club Many excellent restaurants along the promenade Fuengirola with more than 40 golf courses within a 30 km radius Only 50 meters from the HILTON, a 5-star hotel with accompanying amenities such as: \* SPA \* Gym \* Tennis \* Padel \* Sky bar with swimming pool \* Restaurant DISTANCES: 10 minutes to the center of Fuengirola 20 minutes to the center of Marbella 15 minutes to the Airport 20 minutes to the center of Málaga General About the Property Ground floor Elevator 2 bedrooms 2 bathrooms with underfloor heating 2 terraces (60 m², 12 m²) Garden of 47 m² Living room with an open kitchen TV room Laundry room Garage with 2 parking spaces + storage room Closed area Common Areas: 3 swimming pools 2 children's pools Chill-out area