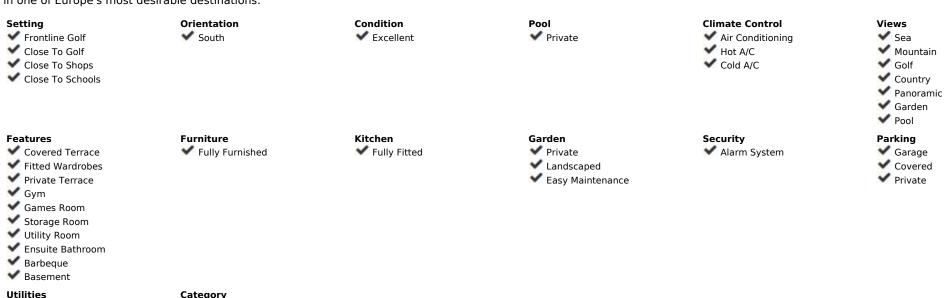

e 10m x 5m private swimming pool, spacious terraces, and an outdoor kitchen complete with bar, fridges and a gas barbecue. The carefully selected design includes top of the range garden furniture and an innovative sunshade with lighting, heating and misting system, creating the perfect environment for entertaining or relaxation. On the basement level there is a living room with private bedroom and bathroom, along with a cosy TV corner, bar, pool table, wine cellar and gymnasium, the real jewel in the crown. The design of this area is intended to bring in plenty of natural light as well as privacy and a gourmet experience. This villa is not just a house, it is a lifestyle, exquisitely furnished in the MaraVilla Cosmopolitan style and equipped with every conceivable amenity and also offers



Electricity

Drinkable Water

**✓** Golf

Holiday Homes
Luxury
Contemporary