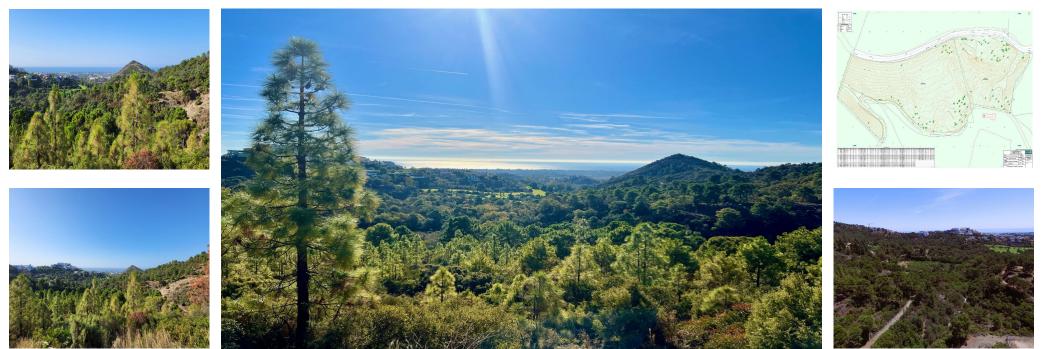

Sales - Plot - Benahavís 2.950.000€ www.arbatestates.com +34 606 84 36 45 +34 602 51 80 97 info@arbatestates.com

Benahavís

Plot

🔙 34506 m2

Undoubtedly one of the largest and most scenic residential plots available on the Costa del Sol - an extraordinary private estate of 34,506 m2, classified as rustic land, but with permission to build 1% above-ground habitable space, meaning that you could build the villa of your dreams in a 5\* location, with all the privacy and outdoor space you could ever want. This is an exceptional opportunity. Please contact us for viewings and further information.