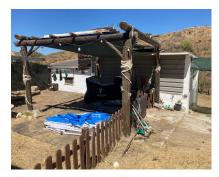

Sales - Plot - Mijas 155.000€ www.arbatestates.com +34 606 84 36 45 +34 602 51 80 97 info@arbatestates.com

Ref.-ID: R4753825 Mijas Plot

IBI: 118 EUR / year

34 m2

1137 m2

Incredible rustic with a small apartment in the exclusive area of Hornillo - La Sierrezuela, in Mijas. This plot is ideal for those seeking tranquility without giving up the comforts of the city. With easy access to services and transports, it's an excellent investment! Extras and advantages: Own well Electricity supply Transportation: Bus stop M222 just 1 minute away on foot Views: Enjoy breathtaking mountain views and clear skies Nearby amenities: El Corte Inglés shopping center is a 4-minute drive away Urbanization within 100 meters A7 motorway is a 4-minute drive away School is a 7-minute drive away In the surrounding area, there are equestrian centers, trails, and other rural attractions. Space for a garden: Ideal for enjoying your own garden and living in contact with nature. Don't miss this unique opportunity! Contact us for more information."