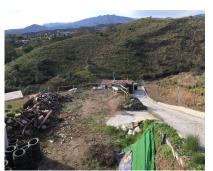

Sales - Plot - Mijas 155.000€ www.arbatestates.com +34 606 84 36 45 +34 602 51 80 97 info@arbatestates.com

Ref.-ID: R4753825 Mijas Plot

IBI: 118 EUR / year

34 m2

1137 m2

Incredible rustic with a small apartment in the exclusive area of Hornillo - La Sierrezuela, in Mijas. This plot is ideal for those seeking tranquility without giving up the comforts of the city. With easy access to services and transports, it's an excellent investment! Extras and advantages: Own well Electricity supply Transportation: Bus stop M222 just 1 minute away on foot Views: Enjoy breathtaking mountain views and clear skies Nearby amenities: El Corte Inglés shopping center is a 4-minute drive away Urbanization within 100 meters A7 motorway is a 4-minute drive away School is a 7-minute drive away In the surrounding area, there are equestrian centers, trails, and other rural attractions. Space for a garden: Ideal for enjoying your own garden and living in contact with nature. Don't miss this unique opportunity! Contact us for more information."