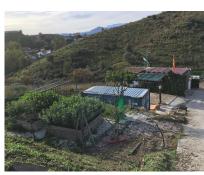

Sales - Plot - Mijas 155.000€ www.arbatestates.com +34 606 84 36 45 +34 602 51 80 97 info@arbatestates.com

Ref.-ID: R4753825 Mijas Plot

IBI: 118 EUR / year

34 m2

1137 m2

Incredible rustic with a small apartment in the exclusive area of Hornillo - La Sierrezuela, in Mijas. This plot is ideal for those seeking tranquility without giving up the comforts of the city. With easy access to services and transports, it's an excellent investment! Extras and advantages: Own well Electricity supply Transportation: Bus stop M222 just 1 minute away on foot Views: Enjoy breathtaking mountain views and clear skies Nearby amenities: El Corte Inglés shopping center is a 4-minute drive away Urbanization within 100 meters A7 motorway is a 4-minute drive away School is a 7-minute drive away In the surrounding area, there are equestrian centers, trails, and other rural attractions. Space for a garden: Ideal for enjoying your own garden and living in contact with nature. Don't miss this unique opportunity! Contact us for more information."