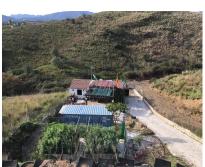

Sales - Plot - Mijas 155.000€ www.arbatestates.com +34 606 84 36 45 +34 602 51 80 97 info@arbatestates.com

Ref.-ID: R4753825 Mijas Plot

IBI: 118 EUR / year

34 m2

1137 m2

Incredible rustic with a small apartment in the exclusive area of Hornillo - La Sierrezuela, in Mijas. This plot is ideal for those seeking tranquility without giving up the comforts of the city. With easy access to services and transports, it's an excellent investment! Extras and advantages: Own well Electricity supply Transportation: Bus stop M222 just 1 minute away on foot Views: Enjoy breathtaking mountain views and clear skies Nearby amenities: El Corte Inglés shopping center is a 4-minute drive away Urbanization within 100 meters A7 motorway is a 4-minute drive away School is a 7-minute drive away In the surrounding area, there are equestrian centers, trails, and other rural attractions. Space for a garden: Ideal for enjoying your own garden and living in contact with nature. Don't miss this unique opportunity! Contact us for more information."