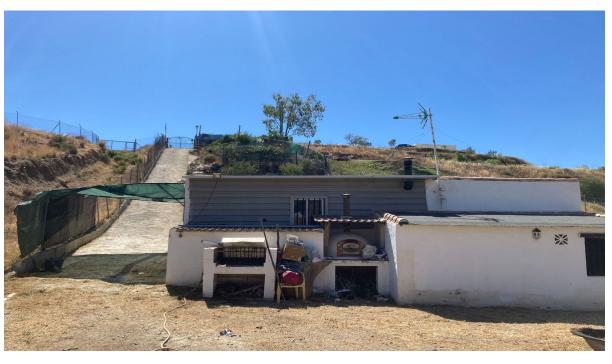

Sales - Plot - Mijas 155.000€ www.arbatestates.com +34 606 84 36 45 +34 602 51 80 97 info@arbatestates.com

Ref.-ID: R4753825 Mijas Plot

IBI: 118 EUR / year

34 m2

1137 m2

Incredible rustic with a small apartment in the exclusive area of Hornillo - La Sierrezuela, in Mijas. This plot is ideal for those seeking tranquility without giving up the comforts of the city. With easy access to services and transports, it's an excellent investment! Extras and advantages: Own well Electricity supply Transportation: Bus stop M222 just 1 minute away on foot Views: Enjoy breathtaking mountain views and clear skies Nearby amenities: El Corte Inglés shopping center is a 4-minute drive away Urbanization within 100 meters A7 motorway is a 4-minute drive away School is a 7-minute drive away In the surrounding area, there are equestrian centers, trails, and other rural attractions. Space for a garden: Ideal for enjoying your own garden and living in contact with nature. Don't miss this unique opportunity! Contact us for more information."