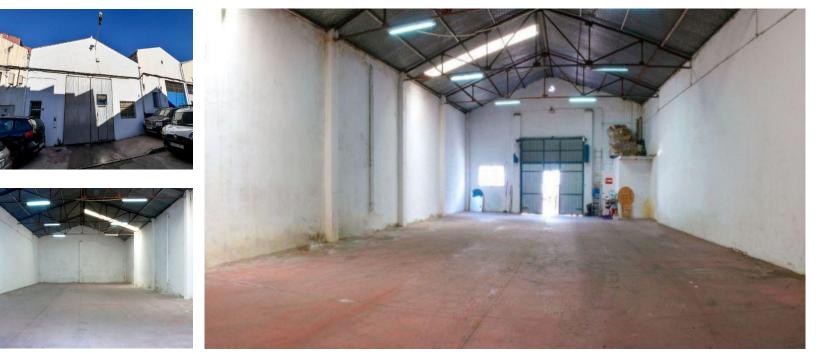

## Ref.-ID: R4754179

Marbella

Commercial

IBI: 375 EUR / year

Warehouse, Marbella, Costa del Sol. Built 270 m<sup>2</sup>. Setting : Town, Commercial Area, Close To Shops, Close To Town, Close To Schools, Close To Marina. Orientation : South West. Condition : Excellent. Climate Control : Air Conditioning, Hot A/C, Cold A/C. Features : Access for people with reduced mobility. Category : Resale.