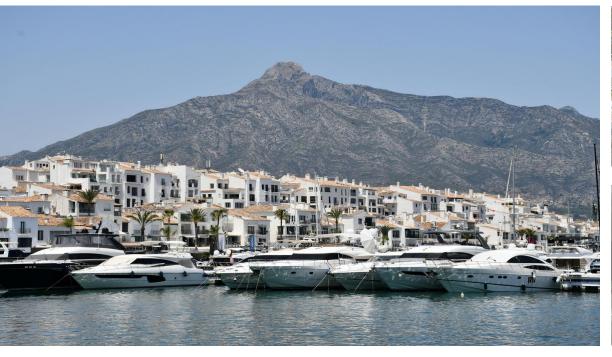

## Sales - Commercial - Puerto Banús 1.500.000€

www.arbatestates.com +34 606 84 36 45 +34 602 51 80 97 info@arbatestates.com

Ref.-ID: R4761262 Puerto Banús Commercial

127 m2

Welcome to your new business venture in the heart of Puerto Banus! This thriving commercial property is a rare opportunity to own both the leasehold and freehold of a fully equipped and operational business. Located second line to the harbour, this prime location is surrounded by high-end shops, restaurants, cafeterias, and vibrant nightlife. The business comes fully equipped with all the necessary amenities to start trading immediately, including a full kitchen with industrial fridges, grills, ovens, and more. The furniture and sound system are also included, making this the perfect turnkey investment. With both the leasehold and freehold available, this is a rare chance to own a piece of prime real estate in a fantastic location. Don't let this opportunity pass you by – invest in your future today!