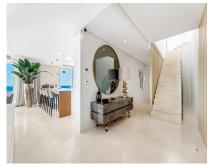

219 m2

This was a first choice: The best located brand new contemporary and luxury penthouse in The View Marbella phase 1. Best position on the corner in block 1. You will enjoy breathtaking views from all the rooms, the huge terrace (153 m2) and solarium (128 m2) across the Mediterranean Sea, the Golf Valley and the mountains. High quality furnished property. Many extras are installed like audio system Sonos Amp., electric sunscreens, electric curtains, network/camera and video system, alarm system inside, outside and on the roof terrace, decorative lighting and everything has been painted with a special painting. On the solarium many extras like an outdoor kitchen with bar, gas BBQ, audio system, shower, firepit, special wooden floors and pergola. The penthouse comes with 2 parking spaces, both with electricity installed. A better penthouse will not be found in the area. Do you even need more space for family or other visitors? We can offer you a lovely 2 bed ground floor apartment in the same block from the same owner for 1.450.000 euro. The View Marbella is conveniently located between Marbella and Benahavís, with quick and easy access to the beaches and town centres. True to the concept of luxurious living, The View Marbella offers a full range of lifestyle amenities including 24-hour security, a health club with spa, gym and fitness facilities, indoor and outdoor lap pools and a specific area for yoga.