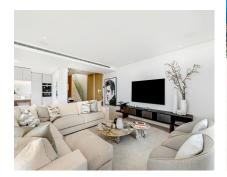

219 m2

This was a first choice: The best located brand new contemporary and luxury penthouse in The View Marbella phase 1. Best position on the corner in block 1. You will enjoy breathtaking views from all the rooms, the huge terrace (153 m2) and solarium (128 m2) across the Mediterranean Sea, the Golf Valley and the mountains. High quality furnished property. Many extras are installed like audio system Sonos Amp., electric sunscreens, electric curtains, network/camera and video system, alarm system inside, outside and on the roof terrace, decorative lighting and everything has been painted with a special painting. On the solarium many extras like an outdoor kitchen with bar, gas BBQ, audio system, shower, firepit, special wooden floors and pergola. The penthouse comes with 2 parking spaces, both with electricity installed. A better penthouse will not be found in the area. Do you even need more space for family or other visitors? We can offer you a lovely 2 bed ground floor apartment in the same block from the same owner for 1.450.000 euro. The View Marbella is conveniently located between Marbella and Benahavís, with quick and easy access to the beaches and town centres. True to the concept of luxurious living, The View Marbella offers a full range of lifestyle amenities including 24-hour security, a health club with spa, gym and fitness facilities, indoor and outdoor lap pools and a specific area for yoga.