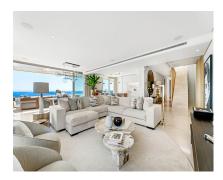

219 m2

This was a first choice: The best located brand new contemporary and luxury penthouse in The View Marbella phase 1. Best position on the corner in block 1. You will enjoy breathtaking views from all the rooms, the huge terrace (153 m2) and solarium (128 m2) across the Mediterranean Sea, the Golf Valley and the mountains. High quality furnished property. Many extras are installed like audio system Sonos Amp., electric sunscreens, electric curtains, network/camera and video system, alarm system inside, outside and on the roof terrace, decorative lighting and everything has been painted with a special painting. On the solarium many extras like an outdoor kitchen with bar, gas BBQ, audio system, shower, firepit, special wooden floors and pergola. The penthouse comes with 2 parking spaces, both with electricity installed. A better penthouse will not be found in the area. Do you even need more space for family or other visitors? We can offer you a lovely 2 bed ground floor apartment in the same block from the same owner for 1.450.000 euro. The View Marbella is conveniently located between Marbella and Benahavís, with quick and easy access to the beaches and town centres. True to the concept of luxurious living, The View Marbella offers a full range of lifestyle amenities including 24-hour security, a health club with spa, gym and fitness facilities, indoor and outdoor lap pools and a specific area for yoga.