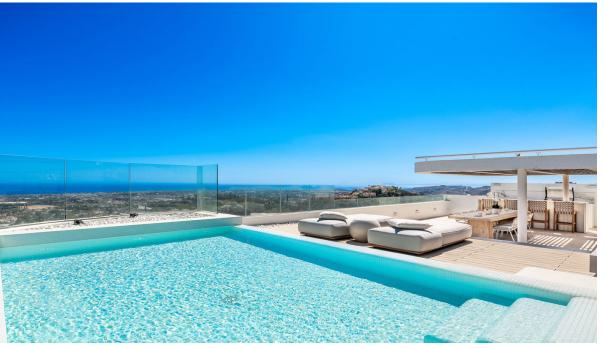

219 m2

This was a first choice: The best located brand new contemporary and luxury penthouse in The View Marbella phase 1. Best position on the corner in block 1. You will enjoy breathtaking views from all the rooms, the huge terrace (153 m2) and solarium (128 m2) across the Mediterranean Sea, the Golf Valley and the mountains. High quality furnished property. Many extras are installed like audio system Sonos Amp., electric sunscreens, electric curtains, network/camera and video system, alarm system inside, outside and on the roof terrace, decorative lighting and everything has been painted with a special painting. On the solarium many extras like an outdoor kitchen with bar, gas BBQ, audio system, shower, firepit, special wooden floors and pergola. The penthouse comes with 2 parking spaces, both with electricity installed. A better penthouse will not be found in the area. Do you even need more space for family or other visitors? We can offer you a lovely 2 bed ground floor apartment in the same block from the same owner for 1.450.000 euro. The View Marbella is conveniently located between Marbella and Benahavís, with quick and easy access to the beaches and town centres. True to the concept of luxurious living, The View Marbella offers a full range of lifestyle amenities including 24-hour security, a health club with spa, gym and fitness facilities, indoor and outdoor lap pools and a specific area for yoga.