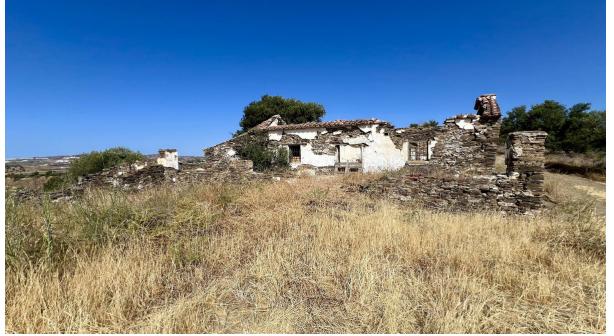

Sales - Plot - La Cala 420.000€ www.arbatestates.com +34 606 84 36 45 +34 602 51 80 97 info@arbatestates.com

Ref.-ID: R4762198 La Cala Plot

172 m2

46545 m2

Exceptional Development Opportunity in Prime Costa del Sol Location Property Overview: Location: La Cala, Costa del Sol Plot Size: 46,545 m² Development Potential: Transform the existing ruin into a luxurious 320 m² villa Key Features: Secluded Oasis: Nestled among picturesque olive trees, offering privacy and tranquility Prime Location: Just 5 minutes from La Cala's stunning beaches, vibrant bars, restaurants, and renowned golf courses Excellent Connectivity: Only 20 minutes to Marbella and the airport, ensuring easy access for both business and leisure Ideal for Diverse Business Opportunities: Versatile Potential: Perfect for boutique hotels, wellness retreats, or luxury vacation rentals, capitalizing on the high-demand tourist area Scenic Views: Enjoy breathtaking panoramic views of the sea and mountains, providing an idyllic setting for any venture Additional Highlights: Orientation: South-facing, ensuring ample natural light throughout the day Nearby Amenities: Close proximity to top-rated schools, shops, and recreational facilities A Rare Find: Unique Offering: It's uncommon to find such a secluded and expansive property this close to all essential amenities and attractions in the Costa del Sol. Seize this extraordinary opportunity to create a bespoke development in one of the most sought-after locations on the Costa del Sol. Contact us today to explore the full potential of this unique property.