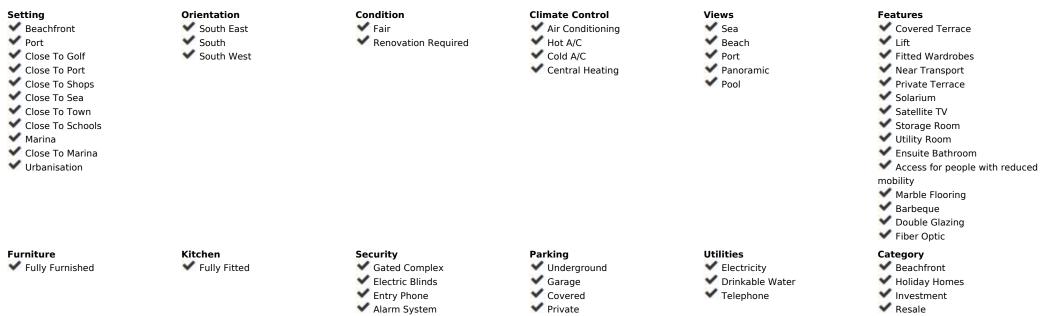

155 m2

**Apartment** 

NEW TO THE MARKET! LOCATION - LOCATION! BENALMADENA - PUERTO MARINA We are delighted to bring to you this wonderful 3 bedroom - 2 bathroom Penthouse, investment opportunity - Benalmadena - Puerto Marina. The apartment is just a 2 minutes walk to the beach and Puerto Marina, where there is an endless supply of Bars, Restaurants, Cafes, Supermarkets and Beauty salons and, of course, the beautiful beaches. The Penthouse property, occupies the whole top floor of the building. Because of not having any neighbours, the property has an unrivalled - panoramic sea view of the Marina and the Mediterranean sea, including all the local attractions such as the Ferris wheel, beaches and surrounding landmarks. The views are simply breathtaking! The large terrace is 70 square metres and wraps around the whole of the front and both sides of the apartment. The best thing; the views can never be taken away from the property due to the property being situated directly behind the Puerto Marina that has been built and established for years. No buildings can be built in front of the property, guaranteeing the views forever. The penthouse consists of 3 double sized bedrooms, all with built in wardrobes. All three of the bedrooms have the most amazing views through the large double glazed windows, which lead onto the terrace. Two of the large bedrooms have their own en-suite bathrooms. The living room is bright and airy, due to the high ceilings and large patio doors leading to the wonderful terrace, which lets in ample light. The American style, open plan kitchen, will be fully equipped with the latest mod cons. From the kitchen you have amazing views overlooking the sea and marina. There will be a Jacuzzi for 4 people added to the left side terrace, where again you have simply the best views in Benalmadana to take in, whilst relaxing. The air conditioning, for cooling and heating, is centralised throughout the whole property. There is an elevator that takes you from the private underground garage directly up to the Penthouse. The ren