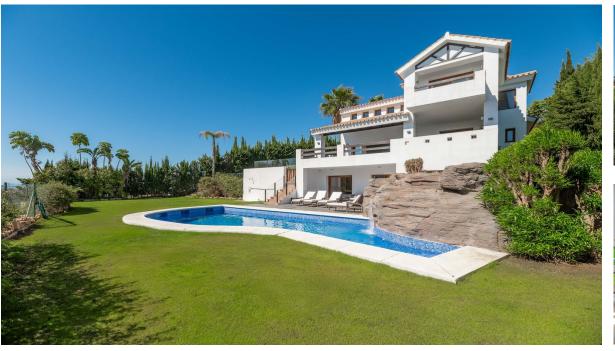

This modern golf home is perfectly situated with a desirable southeast /east orientation, it offers sea, golf and stunning countryside views. Elegantly designed, the villa seamlessly blends contemporary living with traditional Mediterranean style. As you enter the property you'll find a double-height gallery overlooking the spacious light-filled living /dining room. The master suite with a generous bathroom and its own terrace with lovely views the the sea and golf. There is another floor above with has it's own private office area which can double up to a bedroom and a lovely private terrace. As you descend to the main floor, you are met with large floor-to-ceiling sliding windows that lead onto a split-level decked terrace. A modern kitchen with utility room which also leads out to a terrace, where you can enjoy Al fresco dining. The lower level floor has three good sized bedrooms all ensuite. Two bedrooms open directly onto the swimming pool area which has a unique rock waterfall cascade. The location is ideal, with schools and shopping areas nearby, and a dozen first-class golf courses in the vicinity. Estepona's centre and marina are just a short drive away, and the property is well-connected to Puerto Banus, Marbella, and the airports of Malaga and Gibraltar. In recent years, Estepona has blossomed with stunning modern luxury developments and infrastructure. As one of the most well-established destinations, it offers everything homebuyers need, whether they seek a luxurious lifestyle or an excellent investment opportunity. A Lucrative Investment Opportunity