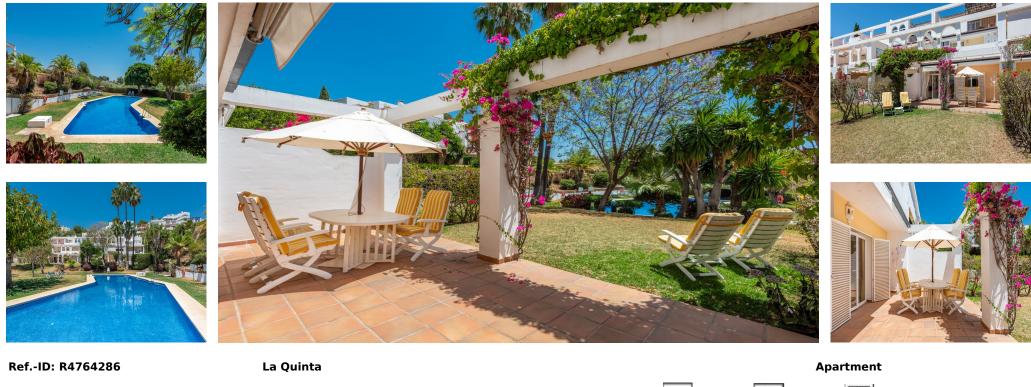

We are pleased to present this cozy apartment in Benahavís, a highly sought-after residential area for families and golf enthusiasts. This bright apartment has two bedrooms with built-in wardrobes, a bathroom, a kitchen, and a spacious living room connecting to a south-facing terrace with a garden and direct access to the communal pool. One of the bedrooms also has direct access to the terrace. As the home needs renovation, this is a unique opportunity for investors. This is an excellent choice for those looking for a renovation property at a convenient distance from golf courses and nature, while it only takes 10 minutes by car to the sea and Puerto Banús.

| Setting<br>Close To Golf<br>Urbanisation                             | Orientation<br>South    | Condition<br>Renovation Required | Pool<br>Communal          | Views<br>Sea<br>Garden<br>Pool           | Features<br>Fitted Wardrobes<br>Private Terrace<br>Marble Flooring<br>Double Glazing |
|----------------------------------------------------------------------|-------------------------|----------------------------------|---------------------------|------------------------------------------|--------------------------------------------------------------------------------------|
| Furniture<br>Fully Furnished                                         | Kitchen<br>Fully Fitted | Garden<br>Communal               | Security<br>Gated Complex | Parking<br>Street<br>Communal<br>Private | Utilities<br>VElectricity                                                            |
| Category<br>Bargain<br>Golf<br>Holiday Homes<br>Investment<br>Resale |                         |                                  |                           |                                          |                                                                                      |