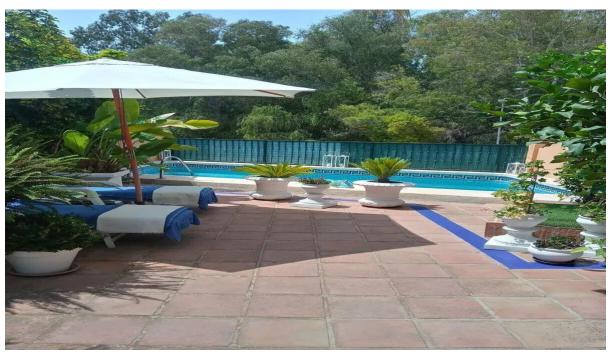

Spacious townhouse in the Golden Mile next to the Hotel Puente Romano and the Hotel Alanda Marbella, and walking distance to the beach. The house is distributed over four levels: the main floor consists of an entrance hall, a guest toilet, a fully equipped kitchen with an office, a splendid living room with a fireplace and a large double glazed enclosure that leads to a summer dining porch with access to the garden and the private pool. A staircase takes you to the first floor where you will find the large master bedroom with a dressing area, an en-suite bathroom with a jacuzzi and a shower tray and a large private terrace, a second guest bedroom with an en-suite bathroom, a large built-in wardrobe and a private terrace. On the upper floor there is a beautiful attic bedroom, also with an en-suite bathroom, a built-in wardrobe and access to a large solarium with afternoon sun and views of the mountains surrounding Marbella such as La Concha. The semi-basement is completely open plan and has an adjoining storage room and access to the underground garage with two large parking spaces. Likewise, and through a large glass window, it has access to a chill-out porch with a staircase that gives access to the garden and pool. Finally, the large garden has some fruit trees and tropical plants that give it a very peculiar character and the possibility of enjoying the sun and its magnificent private pool. Features: 450 useful M2 East/West orientation 3 bedrooms with en suite bathroom and 1 guest toilet. DAIKIN hot-cold ducted air conditioning system, with independent on/off in bedrooms and living room. 2 terraces and 1 solarium. Large covered porch. 4 parking spaces, 2 underground and 2 outdoor. Fireplace. Electric blinds. Second hand/perfect condition. Security.

Condition

Excellent

Garden

Private