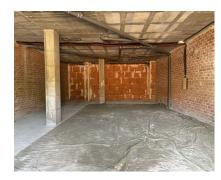

**o** 

Commercial

138 m2

Location: Estepona, Avenida Litoral Description: Total Built Area: 138 sqm Usable Area: 128 sqm Ideal for a variety of business types. Situated in a vibrant area with: Shops Supermarkets Pharmacies Clinics Bus station This prime commercial space offers an excellent opportunity for businesses looking to establish themselves in a high-traffic area of Estepona. With ample space and a strategic location, it's perfect for attracting customers and growing your business.