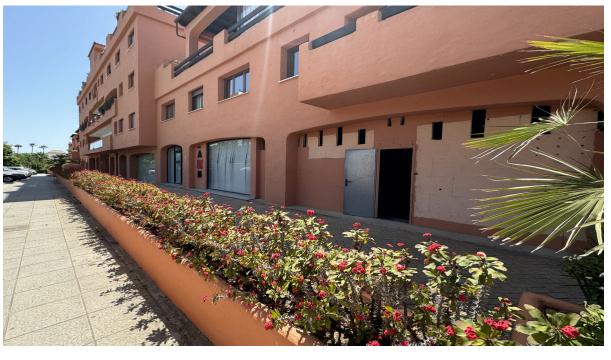

**o** 

Commercial

138 m2

Location: Estepona, Avenida Litoral Description: Total Built Area: 138 sqm Usable Area: 128 sqm Ideal for a variety of business types. Situated in a vibrant area with: Shops Supermarkets Pharmacies Clinics Bus station This prime commercial space offers an excellent opportunity for businesses looking to establish themselves in a high-traffic area of Estepona. With ample space and a strategic location, it's perfect for attracting customers and growing your business.

Setting

Beachfront

Close To Shops

Close To Town

Close To Schools

Community: 924 EUR / year

Features

✓ Near Transport