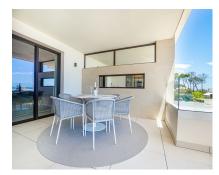

For those looking to live in the Costa del Sol, Velaya is the perfect place. The development benefits from an unparalleled beachfront location and enjoys, among others, a wide cultural, gastronomic, and sports offering. This is a perfect apartment by the sea, consisting of 2 bedrooms and 2 bathrooms, an open kitchen with an island, and a salon from where you can enjoy a magnificent view of the Mediterranean Sea. The sitting area and the master bedroom are connected to the 40m2 covered terrace. The apartment is located on the 1 floor, south facing. There is an underground garage and store room. This beautiful apartment is fully furnished with the luxury and highest quality furniture. The urbanization has been developed to meet all needs and for you to enjoy a beach-chic lifestyle, luxuriating in nature's bounty, and finding the peace, and relaxation you are looking for. Apart from the extra-sized heated swimming pool, you can enjoy a tennis/paddle court, outdoor BBQ, Jacuzzi, kids pool, gym pavilion, and kids play area. There are security systems and a concierge. The residential offering stands out for the quality of its materials, exclusivity, architectural features, and enviable beachfront location. In front of the urbanization, there is a new promenade and a few very nice beach clubs to spend your relaxing time there. Extra Description \*\*security\*\* exids pool \*\*glacuzzi\*\* outdoor kitchen BBQ pavilion \*\*paddle court\*\* opportunity of the project that aims to obtain the BREEAM\*\* International Certificate