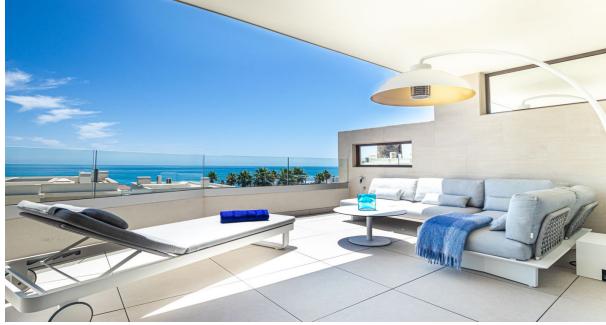

For those looking to live in the Costa del Sol, Velaya is the perfect place. The development benefits from an unparalleled beachfront location and enjoys, among others, a wide cultural, gastronomic, and sports offering. This is a perfect apartment by the sea, consisting of 2 bedrooms and 2 bathrooms, an open kitchen with an island, and a salon from where you can enjoy a magnificent view of the Mediterranean Sea. The sitting area and the master bedroom are connected to the 40m2 covered terrace. The apartment is located on the 1 floor, south facing. There is an underground garage and store room. This beautiful apartment is fully furnished with the luxury and highest quality furniture. The urbanization has been developed to meet all needs and for you to enjoy a beach-chic lifestyle, luxuriating in nature's bounty, and finding the peace, and relaxation you are looking for. Apart from the extra-sized heated swimming pool, you can enjoy a tennis/paddle court, outdoor BBQ, Jacuzzi, kids pool, gym pavilion, and kids play area. There are security systems and a concierge. The residential offering stands out for the quality of its materials, exclusivity, architectural features, and enviable beachfront location. In front of the urbanization, there is a new promenade and a few very nice beach clubs to spend your relaxing time there. Extra Description \*\*security\*\* exids pool \*\*glacuzzi\*\* outdoor kitchen BBQ pavilion \*\*paddle court\*\* opportunity of the project that aims to obtain the BREEAM\*\* International Certificate