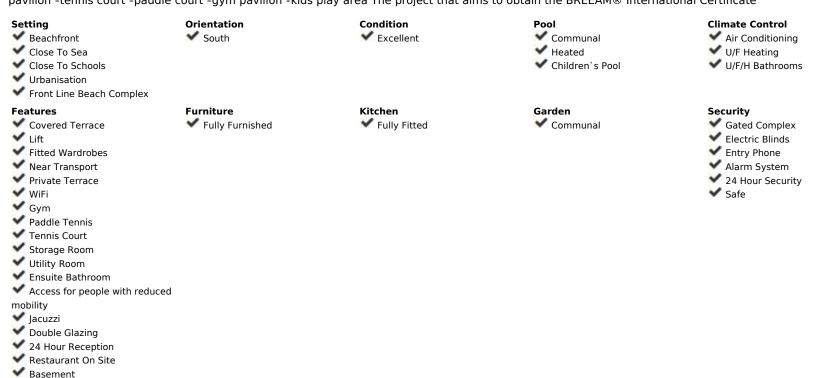

For those looking to live in the Costa del Sol, Velaya is the perfect place. The development benefits from an unparalleled beachfront location and enjoys, among others, a wide cultural, gastronomic, and sports offering. This is a perfect apartment by the sea, consisting of 2 bedrooms and 2 bathrooms, an open kitchen with an island, and a salon from where you can enjoy a magnificent view of the Mediterranean Sea. The sitting area and the master bedroom are connected to the 40m2 covered terrace. The apartment is located on the 1 floor, south facing. There is an underground garage and store room. This beautiful apartment is fully furnished with the luxury and highest quality furniture. The urbanization has been developed to meet all needs and for you to enjoy a beach-chic lifestyle, luxuriating in nature's bounty, and finding the peace, and relaxation you are looking for. Apart from the extra-sized heated swimming pool, you can enjoy a tennis/paddle court, outdoor BBQ, Jacuzzi, kids pool, gym pavilion, and kids play area. There are security systems and a concierge. The residential offering stands out for the quality of its materials, exclusivity, architectural features, and enviable beachfront location. In front of the urbanization, there is a new promenade and a few very nice beach clubs to spend your relaxing time there. Extra Description \*\*security\*\* exids pool \*\*glacuzzi\*\* outdoor kitchen BBQ pavilion \*\*paddle court\*\* opportunity of the project that aims to obtain the BREEAM\*\* International Certificate