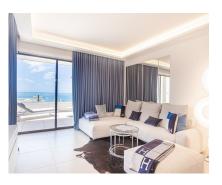

For those looking to live in the Costa del Sol, Velaya is the perfect place. The development benefits from an unparalleled beachfront location and enjoys, among others, a wide cultural, gastronomic, and sports offering. This is a perfect apartment by the sea, consisting of 2 bedrooms and 2 bathrooms, an open kitchen with an island, and a salon from where you can enjoy a magnificent view of the Mediterranean Sea. The sitting area and the master bedroom are connected to the 40m2 covered terrace. The apartment is located on the 1 floor, south facing. There is an underground garage and store room. This beautiful apartment is fully furnished with the luxury and highest quality furniture. The urbanization has been developed to meet all needs and for you to enjoy a beach-chic lifestyle, luxuriating in nature's bounty, and finding the peace, and relaxation you are looking for. Apart from the extra-sized heated swimming pool, you can enjoy a tennis/paddle court, outdoor BBQ, Jacuzzi, kids pool, gym pavilion, and kids play area. There are security systems and a concierge. The residential offering stands out for the quality of its materials, exclusivity, architectural features, and enviable beachfront location. In front of the urbanization, there is a new promenade and a few very nice beach clubs to spend your relaxing time there. Extra Description \*\*security\*\* exids pool \*\*glacuzzi\*\* outdoor kitchen BBQ pavilion \*\*paddle court\*\* opportunity of the project that aims to obtain the BREEAM\*\* International Certificate