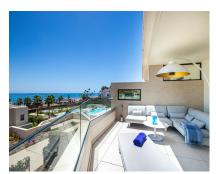

For those looking to live in the Costa del Sol, Velaya is the perfect place. The development benefits from an unparalleled beachfront location and enjoys, among others, a wide cultural, gastronomic, and sports offering. This is a perfect apartment by the sea, consisting of 2 bedrooms and 2 bathrooms, an open kitchen with an island, and a salon from where you can enjoy a magnificent view of the Mediterranean Sea. The sitting area and the master bedroom are connected to the 40m2 covered terrace. The apartment is located on the 1 floor, south facing. There is an underground garage and store room. This beautiful apartment is fully furnished with the luxury and highest quality furniture. The urbanization has been developed to meet all needs and for you to enjoy a beach-chic lifestyle, luxuriating in nature's bounty, and finding the peace, and relaxation you are looking for. Apart from the extra-sized heated swimming pool, you can enjoy a tennis/paddle court, outdoor BBQ, Jacuzzi, kids pool, gym pavilion, and kids play area. There are security systems and a concierge. The residential offering stands out for the quality of its materials, exclusivity, architectural features, and enviable beachfront location. In front of the urbanization, there is a new promenade and a few very nice beach clubs to spend your relaxing time there. Extra Description \*\*security\*\* exids pool \*\*glacuzzi\*\* outdoor kitchen BBQ pavilion \*\*paddle court\*\* opportunity of the project that aims to obtain the BREEAM\*\* International Certificate