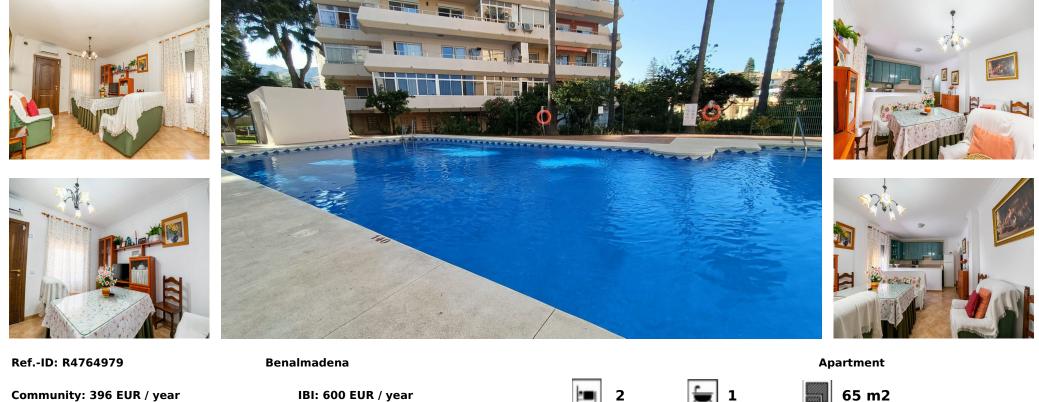

Sales - Apartment - Benalmadena 250.000€

www.arbatestates.com +34 606 84 36 45 +34 602 51 80 97 info@arbatestates.com

Community: 396 EUR / year

65 m2

Apartment in Benalmádena, just steps from the beach and with a tourist license (independant entrance! We present to you this charming ground-floor apartment with independent access, located in an unbeatable area: just minutes from the Paseo Marítimo and Puerto Deportivo, surrounded by shops, restaurants, and with excellent public transport connections. Everything you need is within reach, in a quiet but vibrant area. This home, with 2 bedrooms and 1 bathroom, offers comfort and versatility—perfect for those looking for a hassle-free property. Its direct access from the street makes it ideal for couples buying their first home, seniors or retirees who value an accessible environment, and it's also perfect for people with reduced mobility, as the apartment's design is fully adaptable to their needs. The apartment is in excellent condition, ready to move in without any need for renovations. However, if you wish to make some upgrades, don't worry! Personalizing the space to your taste won't be a costly endeavor. Additionally, the building has a recently renovated communal pool, perfect for enjoying sunny days, and community parking for your convenience. For investors, this apartment is an exceptional opportunity: it already has a tourist license, allowing you to generate estimated annual income of [28,000, with the potential to achieve a gross return of up to 11%. A secure investment in a highly sought-after tourist area. Can you imagine enjoying the tranquility of the area, just minutes from the sea, or capitalizing on your investment in such an attractive location? This apartment has it all! Interested? Don't miss out on this opportunity and come visit! For more information or to schedule a visit, contact us today! Note: A 60% discount on the IBI (property tax) can be obtained by registering as a resident in the municipality.