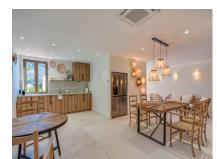

## Sales - House - Benahavís 1.750.000€

www.arbatestates.com +34 606 84 36 45 +34 602 51 80 97

Ref.-ID: R4765321

Benahavís

IBI: 848 EUR / year

590 m2

2000 m2

This incredible mansion with a picturesque view of the Monte Mayor valley, located in a quiet area, offers tranquility, a feeling of peace and comfort. Mansion for sale in Monte Mayor, Costa del Sol, with impressive views of the sea, mountains, golf courses and forest. The total area of the mansion is 590 m², 5 bedrooms, 6 bathrooms, 3 integrated and fully equipped kitchens. 150 m² terrace. Incredible garden and 2000 m² plot. Orientation: East. Upon entering the house, you are met with a view of the mountains, forest and garden, adorning each room and immersing you in the beauty and privacy of nature. On the first floor there is a spacious kitchen, a dining room, a bedroom and 2 bathrooms. On the second floor there is a living area with a fireplace and high ceilings, 3 bedrooms and 2 bathrooms, a dressing room. On the ground floor there is a magnificent view of the mountains, the pool and the garden. Large living area, integrated kitchen, games area, bedroom, dining room, sauna, 2 bathrooms and storage room. The condition of the mansion is excellent. Completely renovated. Features: swimming pool, covered terrace, built-in wardrobes, climate control, air conditioning, fireplace, underfloor heating, sauna, games room, storage room, barbecue area, cellar, parking space, WiFi. Private garden, incredibly beautiful and green. Secure and gated complex with 24 hour security. Community expenses: []158 month Water: []145 month Endesa: []260/month IBI tax: []848 per year. Basic characteristics: Mansion 3 floors Barbecue area with kitchen in the garden. 590 m² total area, plot of 2000 m² 5 bedrooms 6 bathrooms Terrace Parking space included in the price Second-hand home in excellent condition Orientation: east