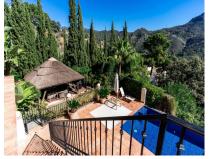

## Sales - House - Benahavís 1.750.000€

www.arbatestates.com +34 606 84 36 45 +34 602 51 80 97

Ref.-ID: R4765321

Benahavís

IBI: 848 EUR / year

590 m2

2000 m2

This incredible mansion with a picturesque view of the Monte Mayor valley, located in a quiet area, offers tranquility, a feeling of peace and comfort. Mansion for sale in Monte Mayor, Costa del Sol, with impressive views of the sea, mountains, golf courses and forest. The total area of the mansion is 590 m², 5 bedrooms, 6 bathrooms, 3 integrated and fully equipped kitchens. 150 m² terrace. Incredible garden and 2000 m² plot. Orientation: East. Upon entering the house, you are met with a view of the mountains, forest and garden, adorning each room and immersing you in the beauty and privacy of nature. On the first floor there is a spacious kitchen, a dining room, a bedroom and 2 bathrooms. On the second floor there is a living area with a fireplace and high ceilings, 3 bedrooms and 2 bathrooms, a dressing room. On the ground floor there is a magnificent view of the mountains, the pool and the garden. Large living area, integrated kitchen, games area, bedroom, dining room, sauna, 2 bathrooms and storage room. The condition of the mansion is excellent. Completely renovated. Features: swimming pool, covered terrace, built-in wardrobes, climate control, air conditioning, fireplace, underfloor heating, sauna, games room, storage room, barbecue area, cellar, parking space, WiFi. Private garden, incredibly beautiful and green. Secure and gated complex with 24 hour security. Community expenses: []158 month Water: []145 month Endesa: []260/month IBI tax: []848 per year. Basic characteristics: Mansion 3 floors Barbecue area with kitchen in the garden. 590 m² total area, plot of 2000 m² 5 bedrooms 6 bathrooms Terrace Parking space included in the price Second-hand home in excellent condition Orientation: east