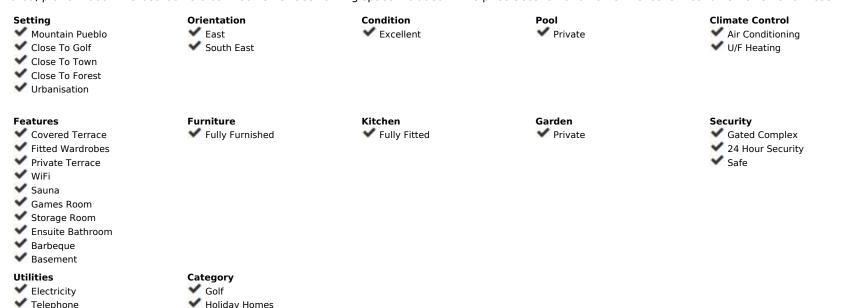

## Sales - House - Benahavís 1.750.000€

www.arbatestates.com +34 606 84 36 45 +34 602 51 80 97

Ref.-ID: R4765321

Benahavís

IBI: 848 EUR / year

590 m2

2000 m2

This incredible mansion with a picturesque view of the Monte Mayor valley, located in a quiet area, offers tranquility, a feeling of peace and comfort. Mansion for sale in Monte Mayor, Costa del Sol, with impressive views of the sea, mountains, golf courses and forest. The total area of the mansion is 590 m², 5 bedrooms, 6 bathrooms, 3 integrated and fully equipped kitchens. 150 m² terrace. Incredible garden and 2000 m² plot. Orientation: East. Upon entering the house, you are met with a view of the mountains, forest and garden, adorning each room and immersing you in the beauty and privacy of nature. On the first floor there is a spacious kitchen, a dining room, a bedroom and 2 bathrooms. On the second floor there is a living area with a fireplace and high ceilings, 3 bedrooms and 2 bathrooms, a dressing room. On the ground floor there is a magnificent view of the mountains, the pool and the garden. Large living area, integrated kitchen, games area, bedroom, dining room, sauna, 2 bathrooms and storage room. The condition of the mansion is excellent. Completely renovated. Features: swimming pool, covered terrace, built-in wardrobes, climate control, air conditioning, fireplace, underfloor heating, sauna, games room, storage room, barbecue area, cellar, parking space, WiFi. Private garden, incredibly beautiful and green. Secure and gated complex with 24 hour security. Community expenses: []158 month Water: []145 month Endesa: []260/month IBI tax: []848 per year. Basic characteristics: Mansion 3 floors Barbecue area with kitchen in the garden. 590 m² total area, plot of 2000 m² 5 bedrooms 6 bathrooms Terrace Parking space included in the price Second-hand home in excellent condition Orientation: east