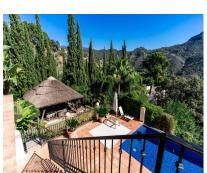

## Sales - House - Benahavís 1.750.000€

www.arbatestates.com +34 606 84 36 45 +34 602 51 80 97

Ref.-ID: R4765321

Benahavís

IBI: 848 EUR / year

590 m2

2000 m2

This incredible mansion with a picturesque view of the Monte Mayor valley, located in a quiet area, offers tranquility, a feeling of peace and comfort. Mansion for sale in Monte Mayor, Costa del Sol, with impressive views of the sea, mountains, golf courses and forest. The total area of the mansion is 590 m², 5 bedrooms, 6 bathrooms, 3 integrated and fully equipped kitchens. 150 m² terrace. Incredible garden and 2000 m² plot. Orientation: East. Upon entering the house, you are met with a view of the mountains, forest and garden, adorning each room and immersing you in the beauty and privacy of nature. On the first floor there is a spacious kitchen, a dining room, a bedroom and 2 bathrooms. On the second floor there is a living area with a fireplace and high ceilings, 3 bedrooms and 2 bathrooms, a dressing room. On the ground floor there is a magnificent view of the mountains, the pool and the garden. Large living area, integrated kitchen, games area, bedroom, dining room, sauna, 2 bathrooms and storage room. The condition of the mansion is excellent. Completely renovated. Features: swimming pool, covered terrace, built-in wardrobes, climate control, air conditioning, fireplace, underfloor heating, sauna, games room, storage room, barbecue area, cellar, parking space, WiFi. Private garden, incredibly beautiful and green. Secure and gated complex with 24 hour security. Community expenses: []158 month Water: []145 month Endesa: []260/month IBI tax: []848 per year. Basic characteristics: Mansion 3 floors Barbecue area with kitchen in the garden. 590 m² total area, plot of 2000 m² 5 bedrooms 6 bathrooms Terrace Parking space included in the price Second-hand home in excellent condition Orientation: east