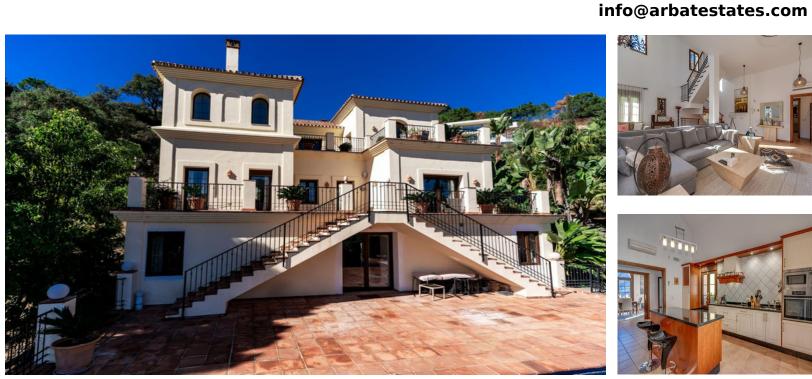

## Sales - House - Benahavís 1.750.000€

www.arbatestates.com +34 606 84 36 45 +34 602 51 80 97

Ref.-ID: R4765321

Benahavís

IBI: 848 EUR / year

590 m2

2000 m2

This incredible mansion with a picturesque view of the Monte Mayor valley, located in a quiet area, offers tranquility, a feeling of peace and comfort. Mansion for sale in Monte Mayor, Costa del Sol, with impressive views of the sea, mountains, golf courses and forest. The total area of the mansion is 590 m², 5 bedrooms, 6 bathrooms, 3 integrated and fully equipped kitchens. 150 m² terrace. Incredible garden and 2000 m² plot. Orientation: East. Upon entering the house, you are met with a view of the mountains, forest and garden, adorning each room and immersing you in the beauty and privacy of nature. On the first floor there is a spacious kitchen, a dining room, a bedroom and 2 bathrooms. On the second floor there is a living area with a fireplace and high ceilings, 3 bedrooms and 2 bathrooms, a dressing room. On the ground floor there is a magnificent view of the mountains, the pool and the garden. Large living area, integrated kitchen, games area, bedroom, dining room, sauna, 2 bathrooms and storage room. The condition of the mansion is excellent. Completely renovated. Features: swimming pool, covered terrace, built-in wardrobes, climate control, air conditioning, fireplace, underfloor heating, sauna, games room, storage room, barbecue area, cellar, parking space, WiFi. Private garden, incredibly beautiful and green. Secure and gated complex with 24 hour security. Community expenses: []158 month Water: []145 month Endesa: []260/month IBI tax: []848 per year. Basic characteristics: Mansion 3 floors Barbecue area with kitchen in the garden. 590 m² total area, plot of 2000 m² 5 bedrooms 6 bathrooms Terrace Parking space included in the price Second-hand home in excellent condition Orientation: east