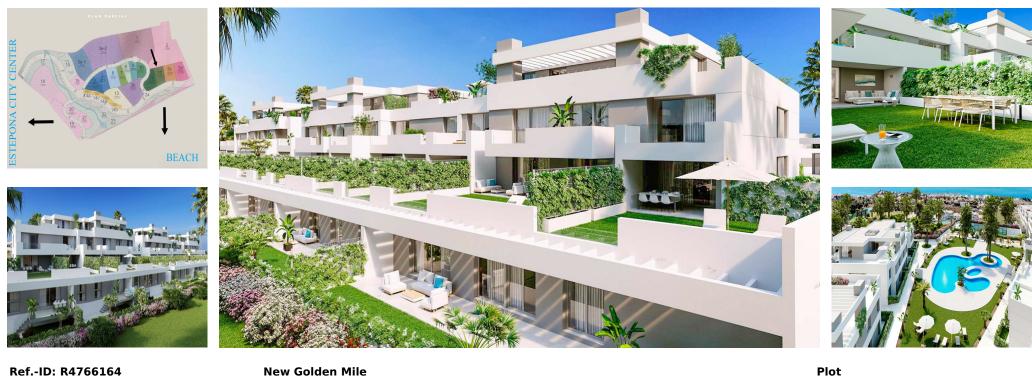

Sales - Plot - New Golden Mile 3.500.000€

www.arbatestates.com  $+34\ 606\ 84\ 36\ 45$ +34 602 51 80 97 info@arbatestates.com

Ref.-ID: R4766164

IBI: 1,536 EUR / year

3413 m2

LAST PLOT AVAILABLE IN THE AREA !! URBANIZABLE LAND IN THE NEW GOLDEN MILE - ESTEPONA Unique opportunity of those that are scarce in Costa del Sol, only for the fastest investors. License to build in place and possibility to build from 42 luxury apartments in a "Pueblo Mediterraneo" type. The plot is very well situated, right infront of the famous 5 stars Hotel Kempinski, with walking distance and easy access to the beach, only 2 minutes driving to a luxury beach club Laguna Village, 2 minutes driving to a private Hospital, 4 minutes driving to Estepona town and close to all amenities like, bus stations, tax stops, restarants, schools etc... Is in fact a fantastic opportunity for investros, so much so that In the very same area, there is a New big development with 2 bedroom apartments selling from 730.000 per apartment with their first phase and second phase already sold out, Construction in place, the area is booming!! DO NOT MISS THAT OPPORTUNITY!! IT WILL NOT STAY LONGER IN THE MARKET!! Plot 13 Plot size = 4.997 m2 - Buildability = 3.413 m2 - Nro of apartments = 42 3.5M□ + IVA + 1M□ URBANIZATION COSTS