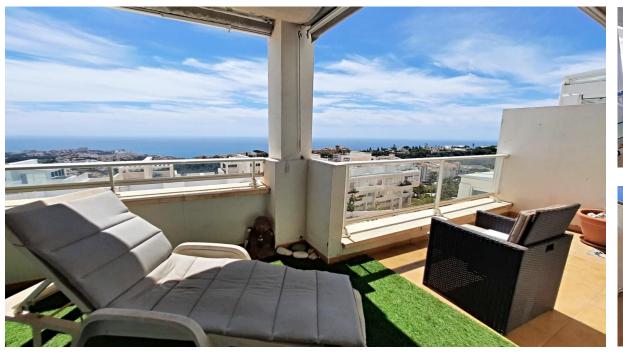

2

**Apartment** 

236 m2

Front Sea View Penthouse Experience the ultimate in luxury living with this spacious and bright penthouse offering spectacular front sea views from every room. \*\*Features:\*\*
Size:\*\* 236m² built Living Room:\*\* 30 meters, filled with natural light Kitchen:\*\* Large, with dining area Bedrooms:\*\* 2 double bedrooms Bathrooms:\*\* 2 full bathrooms Terrace:\*\*
47 meters on the ground floor Solarium:\*\* 100 meters \*\*Amenities:\*\* - Beautifully landscaped gardens - Swimming pool - Paddle tennis court - Children's playground \*\*Extras:\*\* Garage space included - Storage room included This penthouse provides an unparalleled living experience with all rooms boasting stunning sea views. The extensive outdoor spaces, including the terrace and solarium, are perfect for relaxation and entertaining. The community amenities ensure a vibrant and active lifestyle for all residents.

# Orientation East South West

| Climate Control  |  |
|------------------|--|
| Air Conditioning |  |

| Vie | ws  |
|-----|-----|
| ~   | Sea |