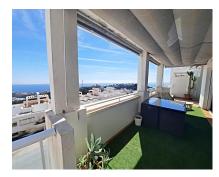

2

**Apartment** 

236 m2

Front Sea View Penthouse Experience the ultimate in luxury living with this spacious and bright penthouse offering spectacular front sea views from every room. \*\*Features:\*\*
Size:\*\* 236m² built Living Room:\*\* 30 meters, filled with natural light Kitchen:\*\* Large, with dining area Bedrooms:\*\* 2 double bedrooms Bathrooms:\*\* 2 full bathrooms Terrace:\*\*
47 meters on the ground floor Solarium:\*\* 100 meters \*\*Amenities:\*\* - Beautifully landscaped gardens - Swimming pool - Paddle tennis court - Children's playground \*\*Extras:\*\* Garage space included - Storage room included This penthouse provides an unparalleled living experience with all rooms boasting stunning sea views. The extensive outdoor spaces, including the terrace and solarium, are perfect for relaxation and entertaining. The community amenities ensure a vibrant and active lifestyle for all residents.

# Orientation East South West

| Climate Control  |  |
|------------------|--|
| Air Conditioning |  |

| Vie | ws  |
|-----|-----|
| ~   | Sea |