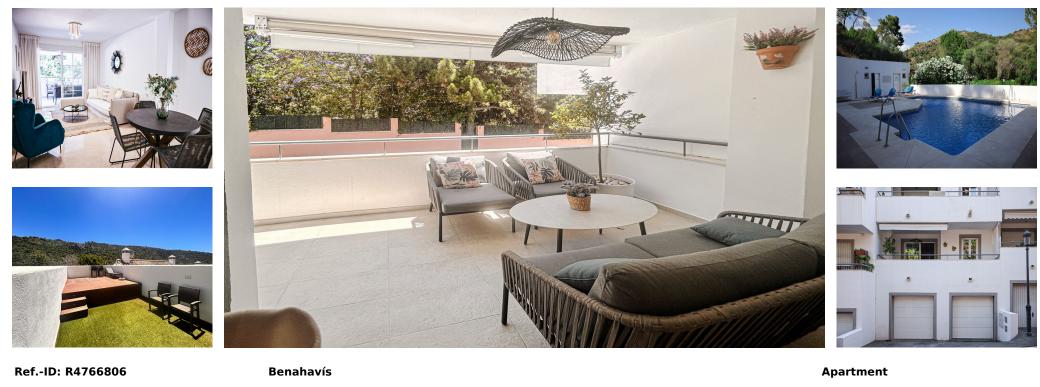

Sales - Apartment - Benahavís 275.000€ www.arbatestates.com +34 606 84 36 45 +34 602 51 80 97 info@arbatestates.com

Community: 900 EUR / year

IBI: 230 EUR / year

Rubbish: 18 EUR / year

**113 m2** 

Located in the village of Benahavis, 2 bedroom apartment with spacious terrace and roof terrace with beautiful views of the mountains and nature. The apartment has a semiopen kitchen resently renovated. Adjacent are the 2 spacious bedrooms with 2 bathrooms. Via a staircase you have access to the spacious roof terrace with beautiful views of the mountains and nature. The house has its own garage with private driveway for the apartment. The small community has a nice swimming pool with sun loungers and showers. Benahavis is a mountain village located 7 km from the coast of Marbella, and is known for its excellent restaurants - bars - and cozy center. Marbella is 20 minutes by car, Malaga airport 45 minutes.