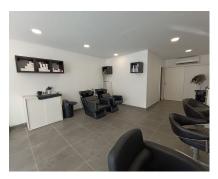

Commercial

Hairdresser in the center of Fuengirola Unique opportunity! 45 square meter hair salon for sale, fully equipped, located in the heart of Fuengirola. Local characteristics: Location: Located in a central and high-traffic area, which guarantees a constant flow of customers. Size: 45 square meters, perfectly distributed to maximize space and comfort for both clients and staff. Equipment: Fully equipped with modern furniture and high quality tools, ready for immediate use. 3 workstations with large mirrors and ergonomic chairs. Cozy reception area with a counter and seating for waiting customers. 2 sinks with reclining chairs. Storage area for products and tools. Air conditioning for a comfortable environment in all seasons. Efficient and well distributed LED lighting. Current services: Haircut for men, women and children. Coloring and highlights treatments. Hairstyles for events and special occasions. Barber services. Special hair treatments and scalp massages. Additional advantages: Local with good visibility from the street and attractive façade. Fixed clientele and growth potential thanks to the excellent location. Easy access by public transport and possibility of nearby parking. This hair salon represents an excellent opportunity for entrepreneurs in the beauty sector who are looking for an established business in one of the best areas of Fuengirola. Don't miss the opportunity to visit this hair salon and discover its full potential! Transfer price: [28,000 Rental price: [900]