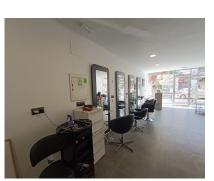

Commercial

Hairdresser in the center of Fuengirola Unique opportunity! 45 square meter hair salon for sale, fully equipped, located in the heart of Fuengirola. Local characteristics: Location: Located in a central and high-traffic area, which guarantees a constant flow of customers. Size: 45 square meters, perfectly distributed to maximize space and comfort for both clients and staff. Equipment: Fully equipped with modern furniture and high quality tools, ready for immediate use. 3 workstations with large mirrors and ergonomic chairs. Cozy reception area with a counter and seating for waiting customers. 2 sinks with reclining chairs. Storage area for products and tools. Air conditioning for a comfortable environment in all seasons. Efficient and well distributed LED lighting. Current services: Haircut for men, women and children. Coloring and highlights treatments. Hairstyles for events and special occasions. Barber services. Special hair treatments and scalp massages. Additional advantages: Local with good visibility from the street and attractive façade. Fixed clientele and growth potential thanks to the excellent location. Easy access by public transport and possibility of nearby parking. This hair salon represents an excellent opportunity for entrepreneurs in the beauty sector who are looking for an established business in one of the best areas of Fuengirola. Don't miss the opportunity to visit this hair salon and discover its full potential! Transfer price: [28,000 Rental price: [900]