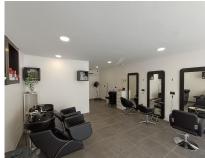

Commercial

Hairdresser in the center of Fuengirola Unique opportunity! 45 square meter hair salon for sale, fully equipped, located in the heart of Fuengirola. Local characteristics: Location: Located in a central and high-traffic area, which guarantees a constant flow of customers. Size: 45 square meters, perfectly distributed to maximize space and comfort for both clients and staff. Equipment: Fully equipped with modern furniture and high quality tools, ready for immediate use. 3 workstations with large mirrors and ergonomic chairs. Cozy reception area with a counter and seating for waiting customers. 2 sinks with reclining chairs. Storage area for products and tools. Air conditioning for a comfortable environment in all seasons. Efficient and well distributed LED lighting. Current services: Haircut for men, women and children. Coloring and highlights treatments. Hairstyles for events and special occasions. Barber services. Special hair treatments and scalp massages. Additional advantages: Local with good visibility from the street and attractive façade. Fixed clientele and growth potential thanks to the excellent location. Easy access by public transport and possibility of nearby parking. This hair salon represents an excellent opportunity for entrepreneurs in the beauty sector who are looking for an established business in one of the best areas of Fuengirola. Don't miss the opportunity to visit this hair salon and discover its full potential! Transfer price: [28,000 Rental price: [900]