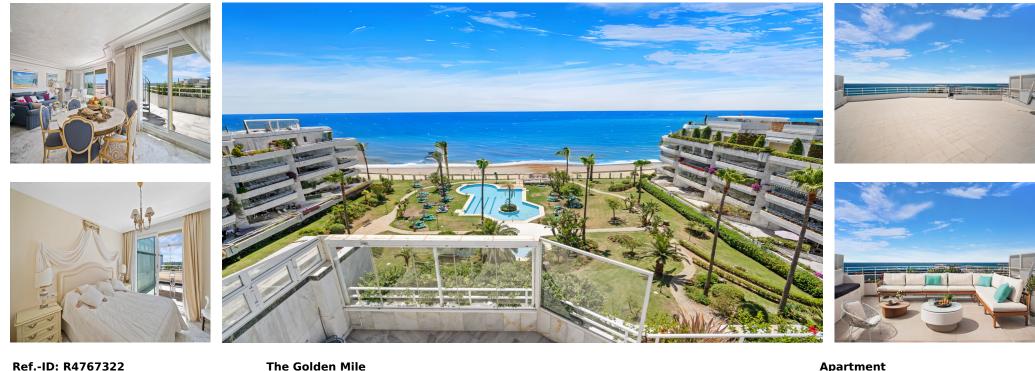

Apartment

Impressive two bedroom, south facing duplex penthouse in a beachfront community located on Marbella's prestigious Golden Mile. This sought after community is gated with 24hr security, communal swimming pools, a gym and direct access to the beach. The property has an open plan living and dining area with access to the terrace with incredible sea views; fully fitted kitchen; two bedrooms; two bathrooms; and a guest toilet. From the terrace you have access to a large private solarium which boasts wonderful views of Puerto Banus, the sea and mountains. The property has the potential to be easily converted into a three-bedroom apartment. Other features include hot and cold air conditioning, two private parking spaces and two storerooms.

| Setting<br>Beachside<br>Close To Golf<br>Close To Port<br>Close To Shops<br>Close To Sea<br>Close To Schools                                     | Orientation<br>South         | Condition<br>Good  | Pool Communal                                   | Climate Control<br>✓ Air Conditioning | Views<br>Sea<br>Mountain<br>Panoramic<br>Garden<br>Pool |
|--------------------------------------------------------------------------------------------------------------------------------------------------|------------------------------|--------------------|-------------------------------------------------|---------------------------------------|---------------------------------------------------------|
| Features<br>Lift<br>Fitted Wardrobes<br>Near Transport<br>Private Terrace<br>Gym<br>Sauna<br>Storage Room<br>Ensuite Bathroom<br>Marble Flooring | Furniture<br>Fully Furnished | Garden<br>Communal | Security<br>Electric Blinds<br>24 Hour Security | Parking<br>Private                    | Category<br>Luxury                                      |