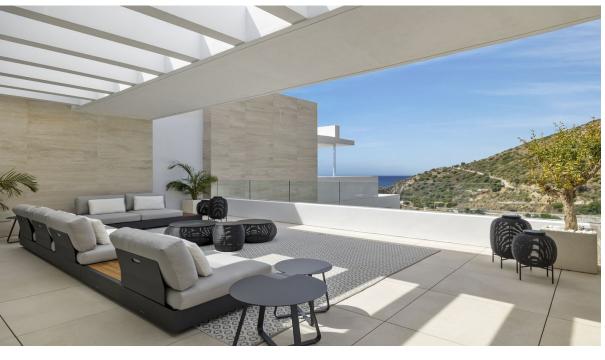

Move-in ready 3 bedroom penthouse with luxury roof terrace for []1,450,000 This move-in ready penthouse features three bedrooms with beautiful views. The kitchen and living room, which blend seamlessly, are luxuriously and modernly furnished. This layout allows you to maximize the spaces, with a total indoor living space of 155 m². The living room in turn flows into the huge terrace of more than 175m², combined with 150m² of solarium, thanks to the large sliding windows. In addition, there is a rooftop terrace where you can enjoy stunning views and stylish decor that continues the luxurious and spacious feeling outside. These terraces offer the possibility of placing jacuzzi or plunge pool. This penthouse is available for []1,450,000 excluding furniture. Palo Alto is an exclusive hilltop community with beautiful, uninterrupted views of the Mediterranean Sea. A place where you will be able to enjoy the exclusive things in life like horseback riding in the hills, relaxing by the infinity pool and sipping cocktails on the terrace of your beautiful apartment. The Palo Alto estate is 50 hectares, of which only 20% will be cultivated, so you will always be in a green and natural environment. A unique master plan includes: - concierge service - health club - equestrian facilities - restaurants - a farmer's market - tennis courts - swimming pools - a social club - a kids club - a shared workspace - large common areas Contact us for more info!