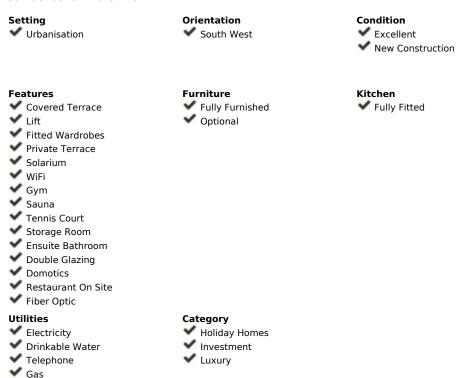

Pool

Communal

Communal

✓ Room For Pool

Children's Pool

Heated

Garden

**Climate Control** 

✓ U/F Heating

✓ Hot A/C

Security

Air Conditioning

✓ U/F/H Bathrooms

✓ Gated Complex

24 Hour Security

Views

Sea

Parking

**✓** Garage

Mountain

Panoramic

✓ Underground