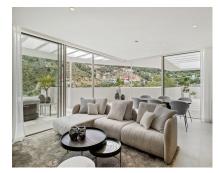

Move-in ready 3 bedroom penthouse with luxury roof terrace for []1,450,000 This move-in ready penthouse features three bedrooms with beautiful views. The kitchen and living room, which blend seamlessly, are luxuriously and modernly furnished. This layout allows you to maximize the spaces, with a total indoor living space of 155 m². The living room in turn flows into the huge terrace of more than 175m², combined with 150m² of solarium, thanks to the large sliding windows. In addition, there is a rooftop terrace where you can enjoy stunning views and stylish decor that continues the luxurious and spacious feeling outside. These terraces offer the possibility of placing jacuzzi or plunge pool. This penthouse is available for []1,450,000 excluding furniture. Palo Alto is an exclusive hilltop community with beautiful, uninterrupted views of the Mediterranean Sea. A place where you will be able to enjoy the exclusive things in life like horseback riding in the hills, relaxing by the infinity pool and sipping cocktails on the terrace of your beautiful apartment. The Palo Alto estate is 50 hectares, of which only 20% will be cultivated, so you will always be in a green and natural environment. A unique master plan includes: - concierge service - health club - equestrian facilities - restaurants - a farmer's market - tennis courts - swimming pools - a social club - a kids club - a shared workspace - large common areas Contact us for more info!