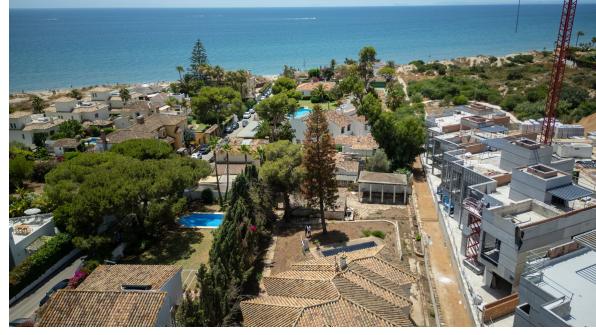

1169 m2

\*\*INVESTMENT VILLA OPPORTUNITY WITH PROJECT AND LICENSE IN PLACE - ONLY 150 METERS FROM THE BEACH\*\* Discover a remarkable investment opportunity nestled in the neighborhood of Playas Andaluzas, Marbella. Here, the captivating beauty of sandy beaches meets the convenience of nearby amenities, including restaurants, chiringuitos, beach clubs, and schools. This prime location offers an ideal chance for those looking to create their dream home or make a smart investment. The property is situated on a generous plot of nearly 1,169 square meters, just 150 meters from some of Marbella's finest beaches. The project features a stunning Mediterranean beach style design and consists of two floors with a spacious open-plan living room and kitchen, 4 bedrooms, and 4 bathrooms. There is additional space that can be customized to suit the unique taste and style of the new owner. The plot has a buildability of 35%, allowing for the construction of a completely new villa with a total area of 409 square meters. Furthermore, there is the potential to include a basement. Urbanistic rules: UE-2, with 35% buildability, 30% occupancy, a maximum height of 7.5 meters, and boundaries set at 3 meters This area situated in the eastern part of Marbella, it is about a 10-minute drive from the city center and 35 minutes from Malaga International Airport. Several prestigious golf courses are close to the Playas Andaluzas area, as well as international schools, beach clubs and the Costa del Sol Hospital. Don't miss this extraordinary opportunity to invest in one of Marbella's prime locations.