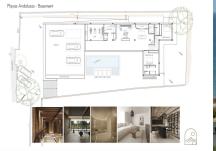

1169 m2

\*\*INVESTMENT VILLA OPPORTUNITY WITH PROJECT AND LICENSE IN PLACE - ONLY 150 METERS FROM THE BEACH\*\* Discover a remarkable investment opportunity nestled in the neighborhood of Playas Andaluzas, Marbella. Here, the captivating beauty of sandy beaches meets the convenience of nearby amenities, including restaurants, chiringuitos, beach clubs, and schools. This prime location offers an ideal chance for those looking to create their dream home or make a smart investment. The property is situated on a generous plot of nearly 1,169 square meters, just 150 meters from some of Marbella's finest beaches. The project features a stunning Mediterranean beach style design and consists of two floors with a spacious open-plan living room and kitchen, 4 bedrooms, and 4 bathrooms. There is additional space that can be customized to suit the unique taste and style of the new owner. The plot has a buildability of 35%, allowing for the construction of a completely new villa with a total area of 409 square meters. Furthermore, there is the potential to include a basement. Urbanistic rules: UE-2, with 35% buildability, 30% occupancy, a maximum height of 7.5 meters, and boundaries set at 3 meters This area situated in the eastern part of Marbella, it is about a 10-minute drive from the city center and 35 minutes from Malaga International Airport. Several prestigious golf courses are close to the Playas Andaluzas area, as well as international schools, beach clubs and the Costa del Sol Hospital. Don't miss this extraordinary opportunity to invest in one of Marbella's prime locations.

Investment

**Pool** ✔ Private Views Garden

Features Guest Apartment

Staff Accommodation Basement