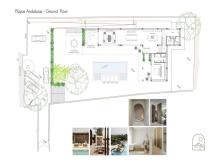

1169 m2

\*\*INVESTMENT VILLA OPPORTUNITY WITH PROJECT AND LICENSE IN PLACE - ONLY 150 METERS FROM THE BEACH\*\* Discover a remarkable investment opportunity nestled in the neighborhood of Playas Andaluzas, Marbella. Here, the captivating beauty of sandy beaches meets the convenience of nearby amenities, including restaurants, chiringuitos, beach clubs, and schools. This prime location offers an ideal chance for those looking to create their dream home or make a smart investment. The property is situated on a generous plot of nearly 1,169 square meters, just 150 meters from some of Marbella's finest beaches. The project features a stunning Mediterranean beach style design and consists of two floors with a spacious open-plan living room and kitchen, 4 bedrooms, and 4 bathrooms. There is additional space that can be customized to suit the unique taste and style of the new owner. The plot has a buildability of 35%, allowing for the construction of a completely new villa with a total area of 409 square meters. Furthermore, there is the potential to include a basement. Urbanistic rules: UE-2, with 35% buildability, 30% occupancy, a maximum height of 7.5 meters, and boundaries set at 3 meters This area situated in the eastern part of Marbella, it is about a 10-minute drive from the city center and 35 minutes from Malaga International Airport. Several prestigious golf courses are close to the Playas Andaluzas area, as well as international schools, beach clubs and the Costa del Sol Hospital. Don't miss this extraordinary opportunity to invest in one of Marbella's prime locations.

Investment

**Pool** ✔ Private Views Garden

Features Guest Apartment

Staff Accommodation Basement