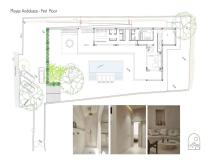

1169 m2

\*\*INVESTMENT VILLA OPPORTUNITY WITH PROJECT AND LICENSE IN PLACE - ONLY 150 METERS FROM THE BEACH\*\* Discover a remarkable investment opportunity nestled in the neighborhood of Playas Andaluzas, Marbella. Here, the captivating beauty of sandy beaches meets the convenience of nearby amenities, including restaurants, chiringuitos, beach clubs, and schools. This prime location offers an ideal chance for those looking to create their dream home or make a smart investment. The property is situated on a generous plot of nearly 1,169 square meters, just 150 meters from some of Marbella's finest beaches. The project features a stunning Mediterranean beach style design and consists of two floors with a spacious open-plan living room and kitchen, 4 bedrooms, and 4 bathrooms. There is additional space that can be customized to suit the unique taste and style of the new owner. The plot has a buildability of 35%, allowing for the construction of a completely new villa with a total area of 409 square meters. Furthermore, there is the potential to include a basement. Urbanistic rules: UE-2, with 35% buildability, 30% occupancy, a maximum height of 7.5 meters, and boundaries set at 3 meters This area situated in the eastern part of Marbella, it is about a 10-minute drive from the city center and 35 minutes from Malaga International Airport. Several prestigious golf courses are close to the Playas Andaluzas area, as well as international schools, beach clubs and the Costa del Sol Hospital. Don't miss this extraordinary opportunity to invest in one of Marbella's prime locations.

Investment

**Pool** ✔ Private Views Garden

Features Guest Apartment

Staff Accommodation Basement