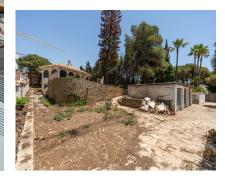

1169 m2

\*\*INVESTMENT VILLA OPPORTUNITY WITH PROJECT AND LICENSE IN PLACE - ONLY 150 METERS FROM THE BEACH\*\* Discover a remarkable investment opportunity nestled in the neighborhood of Playas Andaluzas, Marbella. Here, the captivating beauty of sandy beaches meets the convenience of nearby amenities, including restaurants, chiringuitos, beach clubs, and schools. This prime location offers an ideal chance for those looking to create their dream home or make a smart investment. The property is situated on a generous plot of nearly 1,169 square meters, just 150 meters from some of Marbella's finest beaches. The project features a stunning Mediterranean beach style design and consists of two floors with a spacious open-plan living room and kitchen, 4 bedrooms, and 4 bathrooms. There is additional space that can be customized to suit the unique taste and style of the new owner. The plot has a buildability of 35%, allowing for the construction of a completely new villa with a total area of 409 square meters. Furthermore, there is the potential to include a basement. Urbanistic rules: UE-2, with 35% buildability, 30% occupancy, a maximum height of 7.5 meters, and boundaries set at 3 meters This area situated in the eastern part of Marbella, it is about a 10-minute drive from the city center and 35 minutes from Malaga International Airport. Several prestigious golf courses are close to the Playas Andaluzas area, as well as international schools, beach clubs and the Costa del Sol Hospital. Don't miss this extraordinary opportunity to invest in one of Marbella's prime locations.