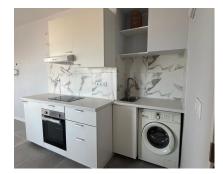

## Sales - Apartment - Marbella 479.000€

www.arbatestates.com +34 606 84 36 45 +34 602 51 80 97 info@arbatestates.com











Marbella Ref.-ID: R4771930 **Apartment** 







58 m2

Middle Floor Apartment, Marbella, Costa del Sol. 1 Bedroom, 1 Bathroom, Built 58 m², Terrace 8 m². Setting: Beachfront, Town, Commercial Area, Beachside, Port, Close To Port, Close To Shops, Close To Sea, Close To Town, Close To Schools, Marina, Close To Marina, Front Line Beach Complex. Orientation: South. Views: Sea, Mountain, Beach, Port, Panoramic, Urban, Street. Features: Covered Terrace, Lift, Near Transport, Private Terrace. Furniture: Not Furnished. Kitchen: Fully Fitted. Security: Gated Complex, 24 Hour Security. Parking: Street. Category: Investment.

| Setting                  | Orientation     | Views        |
|--------------------------|-----------------|--------------|
| Meachfront               | South           | <