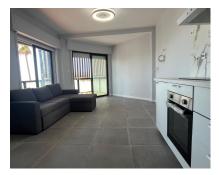

## Sales - Apartment - Marbella 479.000€

www.arbatestates.com +34 606 84 36 45 +34 602 51 80 97 info@arbatestates.com

Marbella Ref.-ID: R4771930 **Apartment** 

58 m2

Middle Floor Apartment, Marbella, Costa del Sol. 1 Bedroom, 1 Bathroom, Built 58 m², Terrace 8 m². Setting: Beachfront, Town, Commercial Area, Beachside, Port, Close To Port, Close To Shops, Close To Sea, Close To Town, Close To Schools, Marina, Close To Marina, Front Line Beach Complex. Orientation: South. Views: Sea, Mountain, Beach, Port, Panoramic, Urban, Street. Features: Covered Terrace, Lift, Near Transport, Private Terrace. Furniture: Not Furnished. Kitchen: Fully Fitted. Security: Gated Complex, 24 Hour Security. Parking: Street. Category: Investment.