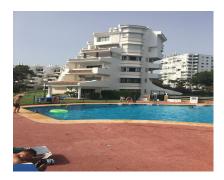

## Sales - Apartment - Calahonda 500.000€

www.arbatestates.com +34 606 84 36 45 +34 602 51 80 97 info@arbatestates.com

Ref.-ID: R4775854

IBI: 1,089 EUR / year

Calahonda

Rubbish: 81 EUR / year

180 m2

This impressive duplex penthouse in Calahonda, located on the coveted Costa del Sol, is a gem that combines a privileged location with great renovation potential. With its 180 m² built area, this spacious and bright 4-bedroom, 3-bathroom apartment offers a unique opportunity to create a dream home by the sea. Located just steps from the beach, this penthouse enjoys an enviable position. Its south-southwest orientation ensures that the interior spaces are bathed in natural light throughout the day, while its sea views offer a spectacular panorama that can be enjoyed from multiple points of the home. The proximity to shops, schools, public transport and the marina make this property an ideal choice for those seeking comfort and quality of life in a coastal environment. The penthouse has a private terrace perfect for relaxing or enjoying outdoor dinners, while contemplating the blue of the Mediterranean. In addition, the property is part of a gated complex that offers security and tranquility, as well as access to a beautiful community garden and a swimming pool, ideal for enjoying the sunny climate of the Costa del Sol. A fitted kitchen and en-suite bathrooms in the main bedrooms provide convenience, although the property is unfurnished, offering the freedom to customize each space to personal tastes. This duplex penthouse is an unparalleled opportunity to carry out a comprehensive renovation and transform the space into a luxurious retreat by the sea. In short, this duplex penthouse in Calahonda offers a perfect combination of location, views and potential to become an exclusive property, tailor-made to enjoy the Mediterranean lifestyle at its finest.