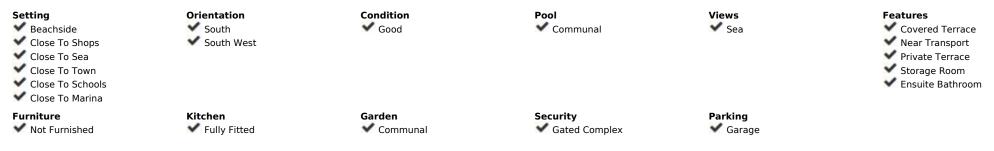

## Sales - Apartment - Calahonda 500.000€

www.arbatestates.com +34 606 84 36 45 +34 602 51 80 97 info@arbatestates.com

Ref.-ID: R4775854

IBI: 1,089 EUR / year

Calahonda

Rubbish: 81 EUR / year

180 m2

This impressive duplex penthouse in Calahonda, located on the coveted Costa del Sol, is a gem that combines a privileged location with great renovation potential. With its 180 m² built area, this spacious and bright 4-bedroom, 3-bathroom apartment offers a unique opportunity to create a dream home by the sea. Located just steps from the beach, this penthouse enjoys an enviable position. Its south-southwest orientation ensures that the interior spaces are bathed in natural light throughout the day, while its sea views offer a spectacular panorama that can be enjoyed from multiple points of the home. The proximity to shops, schools, public transport and the marina make this property an ideal choice for those seeking comfort and quality of life in a coastal environment. The penthouse has a private terrace perfect for relaxing or enjoying outdoor dinners, while contemplating the blue of the Mediterranean. In addition, the property is part of a gated complex that offers security and tranquility, as well as access to a beautiful community garden and a swimming pool, ideal for enjoying the sunny climate of the Costa del Sol. A fitted kitchen and en-suite bathrooms in the main bedrooms provide convenience, although the property is unfurnished, offering the freedom to customize each space to personal tastes. This duplex penthouse is an unparalleled opportunity to carry out a comprehensive renovation and transform the space into a luxurious retreat by the sea. In short, this duplex penthouse in Calahonda offers a perfect combination of location, views and potential to become an exclusive property, tailor-made to enjoy the Mediterranean lifestyle at its finest.