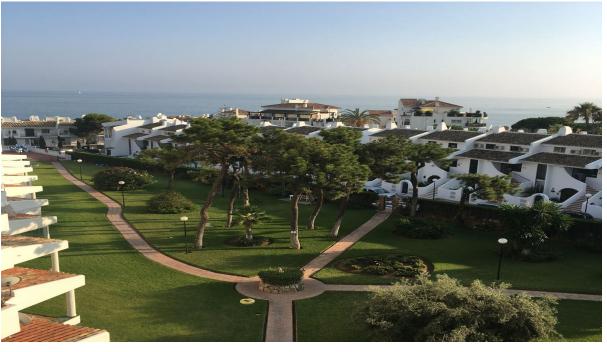

## Sales - Apartment - Calahonda 500.000€

www.arbatestates.com +34 606 84 36 45 +34 602 51 80 97 info@arbatestates.com

Ref.-ID: R4775854

IBI: 1,089 EUR / year

Calahonda

Rubbish: 81 EUR / year

180 m2

This impressive duplex penthouse in Calahonda, located on the coveted Costa del Sol, is a gem that combines a privileged location with great renovation potential. With its 180 m² built area, this spacious and bright 4-bedroom, 3-bathroom apartment offers a unique opportunity to create a dream home by the sea. Located just steps from the beach, this penthouse enjoys an enviable position. Its south-southwest orientation ensures that the interior spaces are bathed in natural light throughout the day, while its sea views offer a spectacular panorama that can be enjoyed from multiple points of the home. The proximity to shops, schools, public transport and the marina make this property an ideal choice for those seeking comfort and quality of life in a coastal environment. The penthouse has a private terrace perfect for relaxing or enjoying outdoor dinners, while contemplating the blue of the Mediterranean. In addition, the property is part of a gated complex that offers security and tranquility, as well as access to a beautiful community garden and a swimming pool, ideal for enjoying the sunny climate of the Costa del Sol. A fitted kitchen and en-suite bathrooms in the main bedrooms provide convenience, although the property is unfurnished, offering the freedom to customize each space to personal tastes. This duplex penthouse is an unparalleled opportunity to carry out a comprehensive renovation and transform the space into a luxurious retreat by the sea. In short, this duplex penthouse in Calahonda offers a perfect combination of location, views and potential to become an exclusive property, tailor-made to enjoy the Mediterranean lifestyle at its finest.