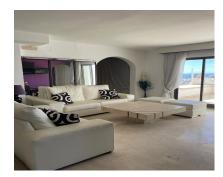

## Sales - Apartment - Calahonda 500.000€

www.arbatestates.com +34 606 84 36 45 +34 602 51 80 97 info@arbatestates.com

Ref.-ID: R4775854

IBI: 1,089 EUR / year

Calahonda

Rubbish: 81 EUR / year

180 m2

This impressive duplex penthouse in Calahonda, located on the coveted Costa del Sol, is a gem that combines a privileged location with great renovation potential. With its 180 m² built area, this spacious and bright 4-bedroom, 3-bathroom apartment offers a unique opportunity to create a dream home by the sea. Located just steps from the beach, this penthouse enjoys an enviable position. Its south-southwest orientation ensures that the interior spaces are bathed in natural light throughout the day, while its sea views offer a spectacular panorama that can be enjoyed from multiple points of the home. The proximity to shops, schools, public transport and the marina make this property an ideal choice for those seeking comfort and quality of life in a coastal environment. The penthouse has a private terrace perfect for relaxing or enjoying outdoor dinners, while contemplating the blue of the Mediterranean. In addition, the property is part of a gated complex that offers security and tranquility, as well as access to a beautiful community garden and a swimming pool, ideal for enjoying the sunny climate of the Costa del Sol. A fitted kitchen and en-suite bathrooms in the main bedrooms provide convenience, although the property is unfurnished, offering the freedom to customize each space to personal tastes. This duplex penthouse is an unparalleled opportunity to carry out a comprehensive renovation and transform the space into a luxurious retreat by the sea. In short, this duplex penthouse in Calahonda offers a perfect combination of location, views and potential to become an exclusive property, tailor-made to enjoy the Mediterranean lifestyle at its finest.