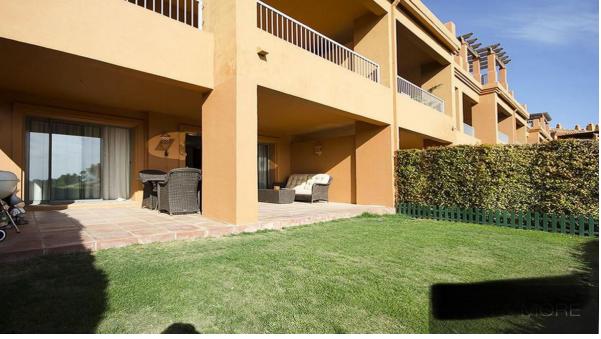

## Sales - Apartment - Atalaya 370.000€

www.arbatestates.com +34 606 84 36 45 +34 602 51 80 97 info@arbatestates.com

Ref.-ID: R4775968

**Atalaya** 

99 m2

15 m2

Atalaya. Ground floor apartment with a garden. Corner location, very private. Two bedrooms, 2 bathrooms, living room, terrace, 2 places of underground parking and srorage. Gated secured community. Walking distance to a supermarket, cafes, one of the best schools on the coast, and golf courses. Sold with appliances and furniture. Currently occupied by tenants. Prolongation of the long-term contract is possible, or termination within twenty days after the deposit. Welcome for a viewing!

Furniture

Fully Furnished

**Features** 

Covered Terrace
Private Terrace
Marble Flooring

Kitchen

Fully Fitted