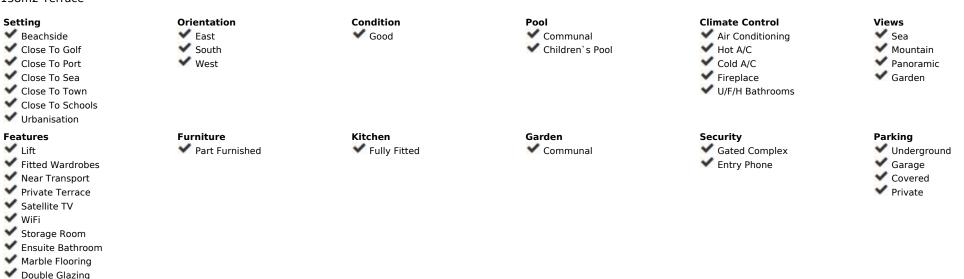

2

135 m2

272 m2

Welcome to your dream home in the prestigious area of Higueron! This exquisite 2-bedroom penthouse offers unparalleled luxury and comfort with breathtaking sea views and a host of modern amenities. The Reserva del Higuerón Housing Estate is an idyllic place offering the best views, an architectural style that adapts to the land's natural features and a wide variety of services. The entire area is granted safety, exclusiveness and wellbeing, as well as the satisfaction of the highest demands with every development. Key Features: Prime Location: Situated in the sought after area of Higueron, you are conveniently close to high-end restaurants, well equipped fitness center, tennis court and top-rated schools and the Higueron 5 stars hotel Enjoy unparalleled privacy in the community's highest penthouse, offering complete peace with no neighbouring units overlooking your space. Panoramic Sea Views: Revel in the serene and picturesque sea views right from your home, providing a constant reminder of the beauty that surrounds you. Tropical Gardens: The complex features beautifully landscaped tropical gardens and 2 pools, offering a peaceful and lush environment to unwind and enjoy nature. Modern Amenities: Benefit from the exclusive amenities within the complex, including 2 swimming pools, spa, tennis courts, and a well-equipped fitness center. Additional Features: Fireplace Two spacious bedrooms with direct access to the terrace EASY Possibility of converting it into a 3 bedroom 5 electric awnings Higuerón bus that takes you to the beach in Carvajal and shopping area including restaurants, pharmacy and Carrefour supermarket Laundry room Secure underground parking and storage room. Only 20 minutes away from the airport! 135m2 Built + 138m2 Terrace