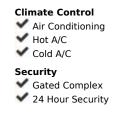

65 m2

**Apartment** 

A beautifully renovated top-floor corner apartment in Calahonda, Mijas Costa set in a gated community just a 5-minute drive from the beach. Built in 1988, the apartment features modern updates and a spacious open-plan design. Enjoy breathtaking sea views and all-day sunshine from the large terrace, perfect for outdoor dining and relaxation. Inside, the apartment has an airy open-plan kitchen and lounge area, ideal for modern living. The double bedroom also enjoys sea views, and the full bathroom is equipped with contemporary fixtures. The renovation has enhanced the apartment's appeal, creating a welcoming and functional living space that is perfect for either a holiday home or a rental investment. Additional features include air conditioning, high-speed fibre optic internet, and access to a communal pool and parking within the gated community. The property also holds both a first occupation licence and a tourist licence, making it a highly attractive option for investors. With its prime location, modern amenities, and stunning views, this apartment is a standout opportunity in Calahonda. Bullet Point Summary: Location: Calahonda, Mijas Costa Community: Quiet, gated community with communal pool and parking Architecture: Renovated top-floor corner apartment Interior Layout: Open-plan kitchen and lounge, double bedroom, full bathroom Outdoor Space: Large terrace with phenomenal sea views, all-day sunshine Licences: First occupation and tourist licences, ideal for holiday use or rental investment Modern Amenities: Air conditioning and high-speed fibre optic internet Proximity: 5 minutes' drive to the beach