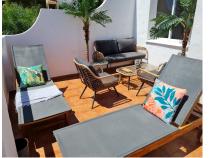

65 m2

**Apartment** 

A beautifully renovated top-floor corner apartment in Calahonda, Mijas Costa set in a gated community just a 5-minute drive from the beach. Built in 1988, the apartment features modern updates and a spacious open-plan design. Enjoy breathtaking sea views and all-day sunshine from the large terrace, perfect for outdoor dining and relaxation. Inside, the apartment has an airy open-plan kitchen and lounge area, ideal for modern living. The double bedroom also enjoys sea views, and the full bathroom is equipped with contemporary fixtures. The renovation has enhanced the apartment's appeal, creating a welcoming and functional living space that is perfect for either a holiday home or a rental investment. Additional features include air conditioning, high-speed fibre optic internet, and access to a communal pool and parking within the gated community. The property also holds both a first occupation licence and a tourist licence, making it a highly attractive option for investors. With its prime location, modern amenities, and stunning views, this apartment is a standout opportunity in Calahonda. Bullet Point Summary: Location: Calahonda, Mijas Costa Community: Quiet, gated community with communal pool and parking Architecture: Renovated top-floor corner apartment Interior Layout: Open-plan kitchen and lounge, double bedroom, full bathroom Outdoor Space: Large terrace with phenomenal sea views, all-day sunshine Licences: First occupation and tourist licences, ideal for holiday use or rental investment Modern Amenities: Air conditioning and high-speed fibre optic internet Proximity: 5 minutes' drive to the beach