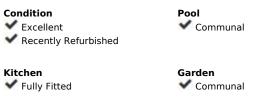

65 m2

**Apartment** 

A beautifully renovated top-floor corner apartment in Calahonda, Mijas Costa set in a gated community just a 5-minute drive from the beach. Built in 1988, the apartment features modern updates and a spacious open-plan design. Enjoy breathtaking sea views and all-day sunshine from the large terrace, perfect for outdoor dining and relaxation. Inside, the apartment has an airy open-plan kitchen and lounge area, ideal for modern living. The double bedroom also enjoys sea views, and the full bathroom is equipped with contemporary fixtures. The renovation has enhanced the apartment's appeal, creating a welcoming and functional living space that is perfect for either a holiday home or a rental investment. Additional features include air conditioning, high-speed fibre optic internet, and access to a communal pool and parking within the gated community. The property also holds both a first occupation licence and a tourist licence, making it a highly attractive option for investors. With its prime location, modern amenities, and stunning views, this apartment is a standout opportunity in Calahonda. Bullet Point Summary: Location: Calahonda, Mijas Costa Community: Quiet, gated community with communal pool and parking Architecture: Renovated top-floor corner apartment Interior Layout: Open-plan kitchen and lounge, double bedroom, full bathroom Outdoor Space: Large terrace with phenomenal sea views, all-day sunshine Licences: First occupation and tourist licences, ideal for holiday use or rental investment Modern Amenities: Air conditioning and high-speed fibre optic internet Proximity: 5 minutes' drive to the beach