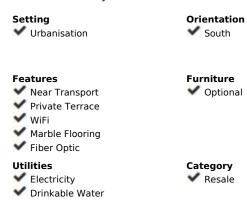

65 m2

**Apartment** 

A beautifully renovated top-floor corner apartment in Calahonda, Mijas Costa set in a gated community just a 5-minute drive from the beach. Built in 1988, the apartment features modern updates and a spacious open-plan design. Enjoy breathtaking sea views and all-day sunshine from the large terrace, perfect for outdoor dining and relaxation. Inside, the apartment has an airy open-plan kitchen and lounge area, ideal for modern living. The double bedroom also enjoys sea views, and the full bathroom is equipped with contemporary fixtures. The renovation has enhanced the apartment's appeal, creating a welcoming and functional living space that is perfect for either a holiday home or a rental investment. Additional features include air conditioning, high-speed fibre optic internet, and access to a communal pool and parking within the gated community. The property also holds both a first occupation licence and a tourist licence, making it a highly attractive option for investors. With its prime location, modern amenities, and stunning views, this apartment is a standout opportunity in Calahonda. Bullet Point Summary: Location: Calahonda, Mijas Costa Community: Quiet, gated community with communal pool and parking Architecture: Renovated top-floor corner apartment Interior Layout: Open-plan kitchen and lounge, double bedroom, full bathroom Outdoor Space: Large terrace with phenomenal sea views, all-day sunshine Licences: First occupation and tourist licences, ideal for holiday use or rental investment Modern Amenities: Air conditioning and high-speed fibre optic internet Proximity: 5 minutes' drive to the beach