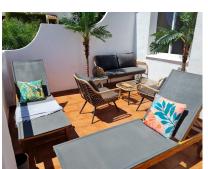

65 m2

**Apartment** 

A beautifully renovated top-floor corner apartment in Calahonda, Mijas Costa set in a gated community just a 5-minute drive from the beach. Built in 1988, the apartment features modern updates and a spacious open-plan design. Enjoy breathtaking sea views and all-day sunshine from the large terrace, perfect for outdoor dining and relaxation. Inside, the apartment has an airy open-plan kitchen and lounge area, ideal for modern living. The double bedroom also enjoys sea views, and the full bathroom is equipped with contemporary fixtures. The renovation has enhanced the apartment's appeal, creating a welcoming and functional living space that is perfect for either a holiday home or a rental investment. Additional features include air conditioning, high-speed fibre optic internet, and access to a communal pool and parking within the gated community. The property also holds both a first occupation licence and a tourist licence, making it a highly attractive option for investors. With its prime location, modern amenities, and stunning views, this apartment is a standout opportunity in Calahonda. Bullet Point Summary: Location: Calahonda, Mijas Costa Community: Quiet, gated community with communal pool and parking Architecture: Renovated top-floor corner apartment Interior Layout: Open-plan kitchen and lounge, double bedroom, full bathroom Outdoor Space: Large terrace with phenomenal sea views, all-day sunshine Licences: First occupation and tourist licences, ideal for holiday use or rental investment Modern Amenities: Air conditioning and high-speed fibre optic internet Proximity: 5 minutes' drive to the beach