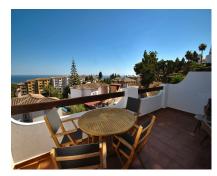

65 m2

**Apartment** 

A beautifully renovated top-floor corner apartment in Calahonda, Mijas Costa set in a gated community just a 5-minute drive from the beach. Built in 1988, the apartment features modern updates and a spacious open-plan design. Enjoy breathtaking sea views and all-day sunshine from the large terrace, perfect for outdoor dining and relaxation. Inside, the apartment has an airy open-plan kitchen and lounge area, ideal for modern living. The double bedroom also enjoys sea views, and the full bathroom is equipped with contemporary fixtures. The renovation has enhanced the apartment's appeal, creating a welcoming and functional living space that is perfect for either a holiday home or a rental investment. Additional features include air conditioning, high-speed fibre optic internet, and access to a communal pool and parking within the gated community. The property also holds both a first occupation licence and a tourist licence, making it a highly attractive option for investors. With its prime location, modern amenities, and stunning views, this apartment is a standout opportunity in Calahonda. Bullet Point Summary: Location: Calahonda, Mijas Costa Community: Quiet, gated community with communal pool and parking Architecture: Renovated top-floor corner apartment Interior Layout: Open-plan kitchen and lounge, double bedroom, full bathroom Outdoor Space: Large terrace with phenomenal sea views, all-day sunshine Licences: First occupation and tourist licences, ideal for holiday use or rental investment Modern Amenities: Air conditioning and high-speed fibre optic internet Proximity: 5 minutes' drive to the beach

Views

**✓** Sea

Parking

Panoramic

Communal