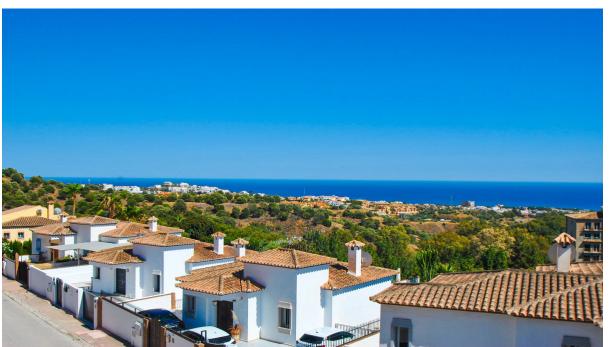

65 m2

**Apartment** 

A beautifully renovated top-floor corner apartment in Calahonda, Mijas Costa set in a gated community just a 5-minute drive from the beach. Built in 1988, the apartment features modern updates and a spacious open-plan design. Enjoy breathtaking sea views and all-day sunshine from the large terrace, perfect for outdoor dining and relaxation. Inside, the apartment has an airy open-plan kitchen and lounge area, ideal for modern living. The double bedroom also enjoys sea views, and the full bathroom is equipped with contemporary fixtures. The renovation has enhanced the apartment's appeal, creating a welcoming and functional living space that is perfect for either a holiday home or a rental investment. Additional features include air conditioning, high-speed fibre optic internet, and access to a communal pool and parking within the gated community. The property also holds both a first occupation licence and a tourist licence, making it a highly attractive option for investors. With its prime location, modern amenities, and stunning views, this apartment is a standout opportunity in Calahonda. Bullet Point Summary: Location: Calahonda, Mijas Costa Community: Quiet, gated community with communal pool and parking Architecture: Renovated top-floor corner apartment Interior Layout: Open-plan kitchen and lounge, double bedroom, full bathroom Outdoor Space: Large terrace with phenomenal sea views, all-day sunshine Licences: First occupation and tourist licences, ideal for holiday use or rental investment Modern Amenities: Air conditioning and high-speed fibre optic internet Proximity: 5 minutes' drive to the beach

Views

**✓** Sea

Parking

Panoramic

Communal