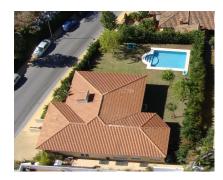

444 m2

804 m2

EXCELLENT VILLA, located in the luxurious RESERVA DEL HIGUERON Urbanization. It consists of two floors. The first floor is the main house, with three bedrooms with wardrobes and three bathrooms, a large kitchen and a large living room of 95 square meters, with 6 meter high ceilings in the central part. The ground floor or basement is distributed in a garage for two cars, a washing machine, a dryer and an ironing room, two bedrooms with wardrobes, a full bathroom and a 90 square meter hobby room. First-class qualities of the Porcelanosa brand, it has underfloor heating installation throughout the house, air conditioning throughout the house, wardrobes in all bedrooms. Double glazing on doors and windows. Hydromassage bathtub and walk-in showers. Elevator from street level to first floor. Solar panels with a 600-liter hot water tank. Pool with saline chlorinator. Home automation. Electric shutters. Sound pre-installation. Very good communication with Fuengirola (7 min) and Benalmádena Pueblo (5 min), as well as the A-7 highway. Close to services such as supermarket, pharmacy, and restaurants. The urbanization has one of the best Spa and sports centers on the entire Costa del Sol, the owners having the exclusive right of use, with a reduction in the price of the fees for use of the facilities. Malaga-Fuengirola Carvajal suburban train station just 3 min. 24 hour security service throughout the urbanization. Private transport service in the urbanization (little train), to the beach or train station.