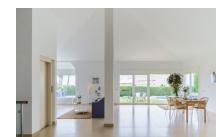

444 m2

804 m2

EXCELLENT VILLA, located in the luxurious RESERVA DEL HIGUERON Urbanization. It consists of two floors. The first floor is the main house, with three bedrooms with wardrobes and three bathrooms, a large kitchen and a large living room of 95 square meters, with 6 meter high ceilings in the central part. The ground floor or basement is distributed in a garage for two cars, a washing machine, a dryer and an ironing room, two bedrooms with wardrobes, a full bathroom and a 90 square meter hobby room. First-class qualities of the Porcelanosa brand, it has underfloor heating installation throughout the house, air conditioning throughout the house, wardrobes in all bedrooms. Double glazing on doors and windows. Hydromassage bathtub and walk-in showers. Elevator from street level to first floor. Solar panels with a 600-liter hot water tank. Pool with saline chlorinator. Home automation. Electric shutters. Sound pre-installation. Very good communication with Fuengirola (7 min) and Benalmádena Pueblo (5 min), as well as the A-7 highway. Close to services such as supermarket, pharmacy, and restaurants. The urbanization has one of the best Spa and sports centers on the entire Costa del Sol, the owners having the exclusive right of use, with a reduction in the price of the fees for use of the facilities. Malaga-Fuengirola Carvajal suburban train station just 3 min. 24 hour security service throughout the urbanization. Private transport service in the urbanization (little train), to the beach or train station.