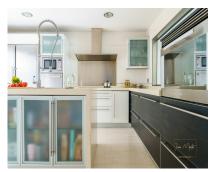

444 m2

804 m2

EXCELLENT VILLA, located in the luxurious RESERVA DEL HIGUERON Urbanization. It consists of two floors. The first floor is the main house, with three bedrooms with wardrobes and three bathrooms, a large kitchen and a large living room of 95 square meters, with 6 meter high ceilings in the central part. The ground floor or basement is distributed in a garage for two cars, a washing machine, a dryer and an ironing room, two bedrooms with wardrobes, a full bathroom and a 90 square meter hobby room. First-class qualities of the Porcelanosa brand, it has underfloor heating installation throughout the house, air conditioning throughout the house, wardrobes in all bedrooms. Double glazing on doors and windows. Hydromassage bathtub and walk-in showers. Elevator from street level to first floor. Solar panels with a 600-liter hot water tank. Pool with saline chlorinator. Home automation. Electric shutters. Sound pre-installation. Very good communication with Fuengirola (7 min) and Benalmádena Pueblo (5 min), as well as the A-7 highway. Close to services such as supermarket, pharmacy, and restaurants. The urbanization has one of the best Spa and sports centers on the entire Costa del Sol, the owners having the exclusive right of use, with a reduction in the price of the fees for use of the facilities. Malaga-Fuengirola Carvajal suburban train station just 3 min. 24 hour security service throughout the urbanization. Private transport service in the urbanization (little train), to the beach or train station.