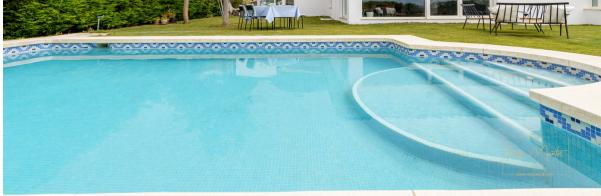

444 m2

804 m2

EXCELLENT VILLA, located in the luxurious RESERVA DEL HIGUERON Urbanization. It consists of two floors. The first floor is the main house, with three bedrooms with wardrobes and three bathrooms, a large kitchen and a large living room of 95 square meters, with 6 meter high ceilings in the central part. The ground floor or basement is distributed in a garage for two cars, a washing machine, a dryer and an ironing room, two bedrooms with wardrobes, a full bathroom and a 90 square meter hobby room. First-class qualities of the Porcelanosa brand, it has underfloor heating installation throughout the house, air conditioning throughout the house, wardrobes in all bedrooms. Double glazing on doors and windows. Hydromassage bathtub and walk-in showers. Elevator from street level to first floor. Solar panels with a 600-liter hot water tank. Pool with saline chlorinator. Home automation. Electric shutters. Sound pre-installation. Very good communication with Fuengirola (7 min) and Benalmádena Pueblo (5 min), as well as the A-7 highway. Close to services such as supermarket, pharmacy, and restaurants. The urbanization has one of the best Spa and sports centers on the entire Costa del Sol, the owners having the exclusive right of use, with a reduction in the price of the fees for use of the facilities. Malaga-Fuengirola Carvajal suburban train station just 3 min. 24 hour security service throughout the urbanization. Private transport service in the urbanization (little train), to the beach or train station.