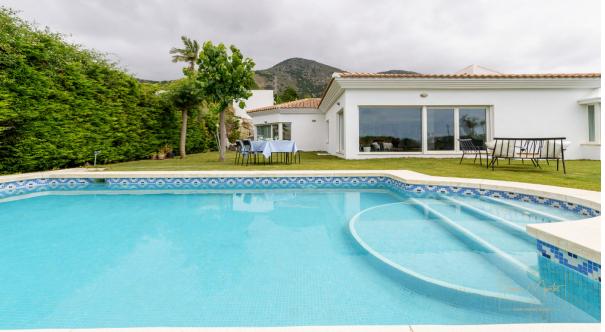

444 m2

804 m2

EXCELLENT VILLA, located in the luxurious RESERVA DEL HIGUERON Urbanization. It consists of two floors. The first floor is the main house, with three bedrooms with wardrobes and three bathrooms, a large kitchen and a large living room of 95 square meters, with 6 meter high ceilings in the central part. The ground floor or basement is distributed in a garage for two cars, a washing machine, a dryer and an ironing room, two bedrooms with wardrobes, a full bathroom and a 90 square meter hobby room. First-class qualities of the Porcelanosa brand, it has underfloor heating installation throughout the house, air conditioning throughout the house, wardrobes in all bedrooms. Double glazing on doors and windows. Hydromassage bathtub and walk-in showers. Elevator from street level to first floor. Solar panels with a 600-liter hot water tank. Pool with saline chlorinator. Home automation. Electric shutters. Sound pre-installation. Very good communication with Fuengirola (7 min) and Benalmádena Pueblo (5 min), as well as the A-7 highway. Close to services such as supermarket, pharmacy, and restaurants. The urbanization has one of the best Spa and sports centers on the entire Costa del Sol, the owners having the exclusive right of use, with a reduction in the price of the fees for use of the facilities. Malaga-Fuengirola Carvajal suburban train station just 3 min. 24 hour security service throughout the urbanization. Private transport service in the urbanization (little train), to the beach or train station.