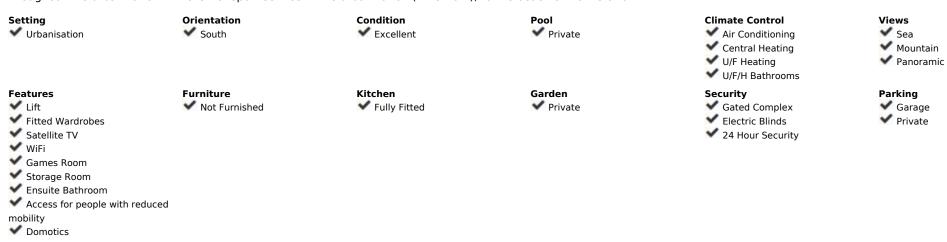

444 m2

804 m2

EXCELLENT VILLA, located in the luxurious RESERVA DEL HIGUERON Urbanization. It consists of two floors. The first floor is the main house, with three bedrooms with wardrobes and three bathrooms, a large kitchen and a large living room of 95 square meters, with 6 meter high ceilings in the central part. The ground floor or basement is distributed in a garage for two cars, a washing machine, a dryer and an ironing room, two bedrooms with wardrobes, a full bathroom and a 90 square meter hobby room. First-class qualities of the Porcelanosa brand, it has underfloor heating installation throughout the house, air conditioning throughout the house, wardrobes in all bedrooms. Double glazing on doors and windows. Hydromassage bathtub and walk-in showers. Elevator from street level to first floor. Solar panels with a 600-liter hot water tank. Pool with saline chlorinator. Home automation. Electric shutters. Sound pre-installation. Very good communication with Fuengirola (7 min) and Benalmádena Pueblo (5 min), as well as the A-7 highway. Close to services such as supermarket, pharmacy, and restaurants. The urbanization has one of the best Spa and sports centers on the entire Costa del Sol, the owners having the exclusive right of use, with a reduction in the price of the fees for use of the facilities. Malaga-Fuengirola Carvajal suburban train station just 3 min. 24 hour security service throughout the urbanization. Private transport service in the urbanization (little train), to the beach or train station.