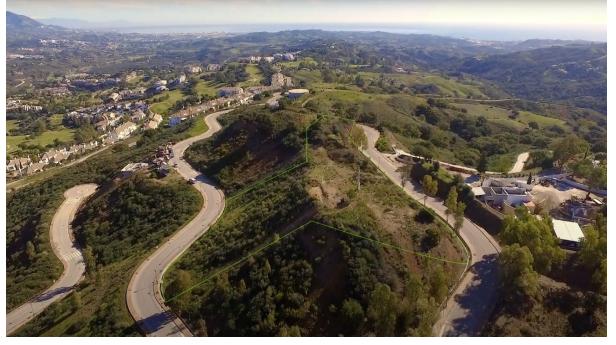

Sales - Plot - La Mairena 1.275.000€ www.arbatestates.com +34 606 84 36 45 +34 602 51 80 97 info@arbatestates.com

Ref.-ID: R4778365 La Mairena Plot

6662 m2

Nestled between the prestigious La Cala Golf Resort and the serene enclave of La Mairena, this expansive south-facing plot offers a unique opportunity to build your dream home in one of the most sought-after locations on the Costa del Sol. Boasting all-day sun, this prime piece of real estate spans a total of 6,662 square meters, with 3,442 square meters designated as buildable space. The plot allows for the construction of a spacious and elegant residence with a buildable area of 684 square meters. Additionally, there is the potential to include a basement level when constructing the house, providing extra living space for a home gym, cinema room, or other luxurious amenities. With its panoramic views, sunny disposition, and prime location close to world-class golf courses and the picturesque natural beauty of La Mairena, this plot is an ideal canvas for creating a bespoke home that combines modern luxury with the tranquility of the Andalusian countryside.