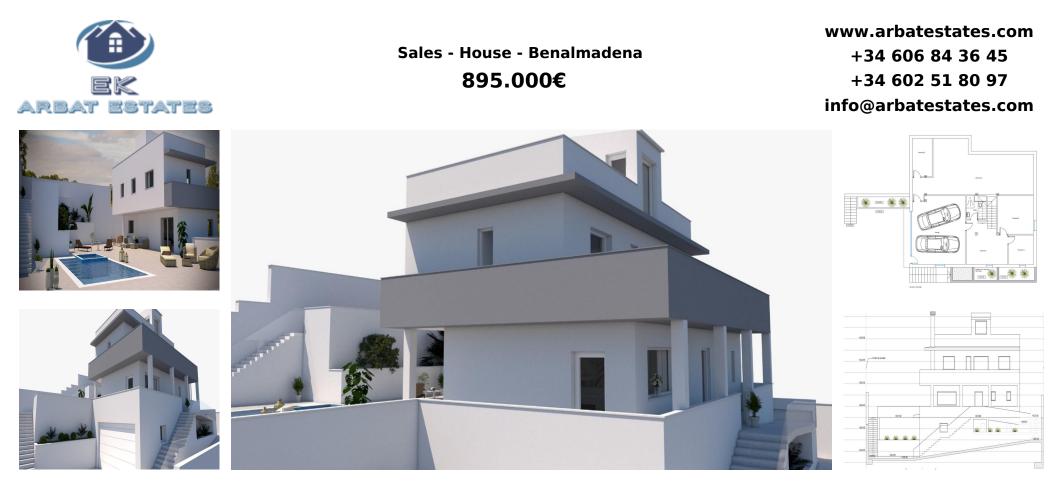

Ref.-ID: R4778680

Benalmadena

House

550 m2

Magnificent Villa Under Construction in Santangelo, Benalmadena Nestled in the highly sought-after Santangelo area of Benalmadena, this under-construction villa boasts stunning sea views and unparalleled access to the motorway, making it an ideal retreat with excellent connectivity. Property Overview: Size: 310 m<sup>2</sup> built Plot: 550 m<sup>2</sup> Bedrooms: 3 Bathrooms: 3 Floors: 4 Orientation: South, West First Floor: - Expansive living room surrounded by charming porches. - Modern kitchen with an adjoining laundry room. -Convenient guest toilet. Second Floor: - Two spacious bedrooms sharing a full bathroom. - Luxurious master bedroom featuring an en-suite bathroom and a walk-in dressing room. Third Floor: - Versatile headframe area, perfect for customization. Basement: - Secure garage accommodating two cars. - Additional bathroom. - Four generously sized rooms suitable for multiple uses, offering endless possibilities for personalization. Exterior: - Private swimming pool. - Beautifully landscaped garden. Construction Details: The villa is currently 70% complete. The current owner is committed to allocating the necessary funds post-sale to finalize the construction, allowing the new owner the flexibility to customize finishes and materials to their preference. After obtaining the First Occupancy License, you have the option to proceed with the creation of two apartments (one of 40m<sup>2</sup> and another of 70m<sup>2</sup>). Additional Features: - South and west-facing orientation ensures ample natural light and breathtaking sunsets. - Proximity to essential amenities including schools, parks, shopping centers, and public transportation. The advertising price is excluding IVA. This villa represents a unique opportunity to own a bespoke home in one of Benalmadena's most prestigious areas. Whether for a family residence or a luxury retreat, this property offers the perfect blend of elegance, comfort, and modern living.