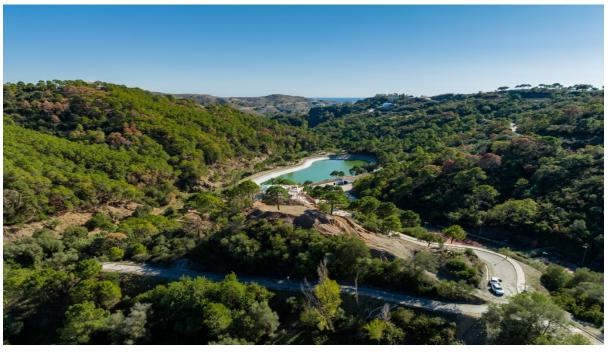

## Sales - Plot - Benahavís 299.000€

www.arbatestates.com +34 606 84 36 45 +34 602 51 80 97 info@arbatestates.com

Ref.-ID: R4778698 Benahavís

Community: 2,856 EUR / year IBI: 249 EUR / year

2870 m2

Residential plot in Montemayor, introducing a unique opportunity in an exclusive setting. Located atop the hills of Benahavis, within the natural enclave of the Montemayor Valley, plot A16, is a private sanctuary, a blank canvas to create the home of your dreams. A natural paradise bathed in the warm southern sun, where a lush forest, majestic mountains, a serene lake, and the vast sea intertwine in an unparalleled spectacle. This 2,870 square meter plot, located in the prestigious Montemayor development, invites you to explore endless possibilities. With a maximum building capacity of 366 square meters, this space offers the freedom to build a customized oasis, tailored to your needs. Adjacent to it, you will find top-notch tennis courts and golf courses, along with the most exclusive clubs, making this place a landmark in southern Spain for those seeking to indulge in life to the fullest. Benahavis is both a city and a municipality in the province of Malaga, ideally located just 7 km from the coast and about a 20-minute drive from Marbella. An authentic Andalusian village nestled in a picturesque valley surrounded by spectacular mountains, and is especially popular among nature and gastronomy enthusiasts. Home to many luxury communities, the municipality of Benahavís spans 145 square kilometers and is well-connected to Malaga via the A7 and AP7 highways. Malaga Airport is located 71 km from the village, while Gibraltar Airport is 70 km away, with both journeys taking approximately 60 minutes. Don't miss the opportunity to turn this vision into your reality. Welcome to your future home in Montemayor!