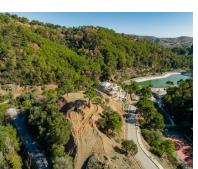

## Sales - Plot - Benahavís 299.000€

www.arbatestates.com +34 606 84 36 45 +34 602 51 80 97 info@arbatestates.com

Ref.-ID: R4778698 Benahavís

Community: 2,856 EUR / year IBI: 249 EUR / year

2870 m2

Residential plot in Montemayor, introducing a unique opportunity in an exclusive setting. Located atop the hills of Benahavis, within the natural enclave of the Montemayor Valley, plot A16, is a private sanctuary, a blank canvas to create the home of your dreams. A natural paradise bathed in the warm southern sun, where a lush forest, majestic mountains, a serene lake, and the vast sea intertwine in an unparalleled spectacle. This 2,870 square meter plot, located in the prestigious Montemayor development, invites you to explore endless possibilities. With a maximum building capacity of 366 square meters, this space offers the freedom to build a customized oasis, tailored to your needs. Adjacent to it, you will find top-notch tennis courts and golf courses, along with the most exclusive clubs, making this place a landmark in southern Spain for those seeking to indulge in life to the fullest. Benahavis is both a city and a municipality in the province of Malaga, ideally located just 7 km from the coast and about a 20-minute drive from Marbella. An authentic Andalusian village nestled in a picturesque valley surrounded by spectacular mountains, and is especially popular among nature and gastronomy enthusiasts. Home to many luxury communities, the municipality of Benahavís spans 145 square kilometers and is well-connected to Malaga via the A7 and AP7 highways. Malaga Airport is located 71 km from the village, while Gibraltar Airport is 70 km away, with both journeys taking approximately 60 minutes. Don't miss the opportunity to turn this vision into your reality. Welcome to your future home in Montemayor!