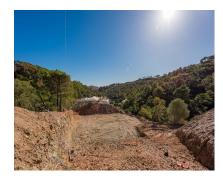

## Sales - Plot - Benahavís 299.000€

www.arbatestates.com +34 606 84 36 45 +34 602 51 80 97 info@arbatestates.com

Ref.-ID: R4778698 Benahavís

Community: 2,856 EUR / year IBI: 249 EUR / year

2870 m2

Residential plot in Montemayor, introducing a unique opportunity in an exclusive setting. Located atop the hills of Benahavis, within the natural enclave of the Montemayor Valley, plot A16, is a private sanctuary, a blank canvas to create the home of your dreams. A natural paradise bathed in the warm southern sun, where a lush forest, majestic mountains, a serene lake, and the vast sea intertwine in an unparalleled spectacle. This 2,870 square meter plot, located in the prestigious Montemayor development, invites you to explore endless possibilities. With a maximum building capacity of 366 square meters, this space offers the freedom to build a customized oasis, tailored to your needs. Adjacent to it, you will find top-notch tennis courts and golf courses, along with the most exclusive clubs, making this place a landmark in southern Spain for those seeking to indulge in life to the fullest. Benahavis is both a city and a municipality in the province of Malaga, ideally located just 7 km from the coast and about a 20-minute drive from Marbella. An authentic Andalusian village nestled in a picturesque valley surrounded by spectacular mountains, and is especially popular among nature and gastronomy enthusiasts. Home to many luxury communities, the municipality of Benahavís spans 145 square kilometers and is well-connected to Malaga via the A7 and AP7 highways. Malaga Airport is located 71 km from the village, while Gibraltar Airport is 70 km away, with both journeys taking approximately 60 minutes. Don't miss the opportunity to turn this vision into your reality. Welcome to your future home in Montemayor!