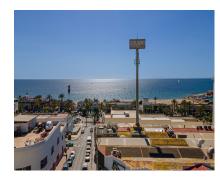

## Sales - Commercial - Marbella 795.000€

www.arbatestates.com +34 606 84 36 45 +34 602 51 80 97 info@arbatestates.com

Ref.-ID: R4778815 Marbella Commercial

IBI: 536 EUR / year

290 m2

289 m2

FREEHOLD - Fully covered warehouse in an excellent location, with offices and bathrooms on both floors. There is currently a tenant who rents one of the offices long-term until the end of 2024. You can visit it without any problems. Warehouse, Marbella, Costa del Sol. Built 290 m². Setting: Town, Commercial Area, Beachside, Close To Port, Close To Shops, Close To Sea, Close To Schools, Close To Marina. LSC