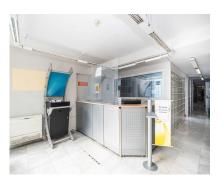

## Sales - Commercial - Marbella 795.000€

www.arbatestates.com +34 606 84 36 45 +34 602 51 80 97 info@arbatestates.com

Ref.-ID: R4778815 Marbella Commercial

IBI: 536 EUR / year

290 m2

289 m2

FREEHOLD - Fully covered warehouse in an excellent location, with offices and bathrooms on both floors. There is currently a tenant who rents one of the offices long-term until the end of 2024. You can visit it without any problems. Warehouse, Marbella, Costa del Sol. Built 290 m². Setting: Town, Commercial Area, Beachside, Close To Port, Close To Shops, Close To Sea, Close To Schools, Close To Marina. LSC