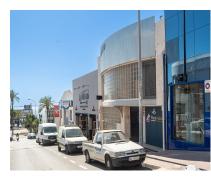

## Sales - Commercial - Marbella 795.000€

www.arbatestates.com +34 606 84 36 45 +34 602 51 80 97 info@arbatestates.com

Ref.-ID: R4778815 Marbella Commercial

IBI: 536 EUR / year

290 m2

289 m2

FREEHOLD - Fully covered warehouse in an excellent location, with offices and bathrooms on both floors. There is currently a tenant who rents one of the offices long-term until the end of 2024. You can visit it without any problems. Warehouse, Marbella, Costa del Sol. Built 290 m². Setting: Town, Commercial Area, Beachside, Close To Port, Close To Shops, Close To Sea, Close To Schools, Close To Marina. LSC