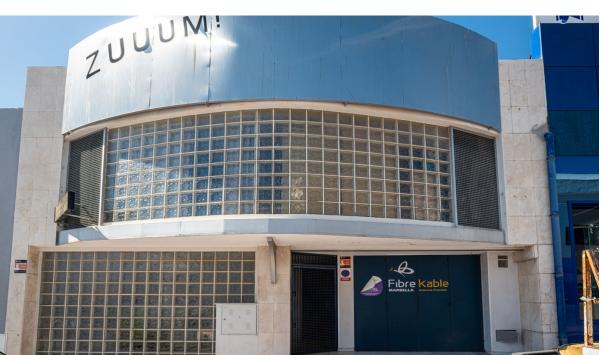

## Sales - Commercial - Marbella 795.000€

www.arbatestates.com +34 606 84 36 45 +34 602 51 80 97 info@arbatestates.com

Ref.-ID: R4778815 Marbella Commercial

IBI: 536 EUR / year

290 m2

289 m2

FREEHOLD - Fully covered warehouse in an excellent location, with offices and bathrooms on both floors. There is currently a tenant who rents one of the offices long-term until the end of 2024. You can visit it without any problems. Warehouse, Marbella, Costa del Sol. Built 290 m². Setting: Town, Commercial Area, Beachside, Close To Port, Close To Shops, Close To Sea, Close To Schools, Close To Marina. LSC