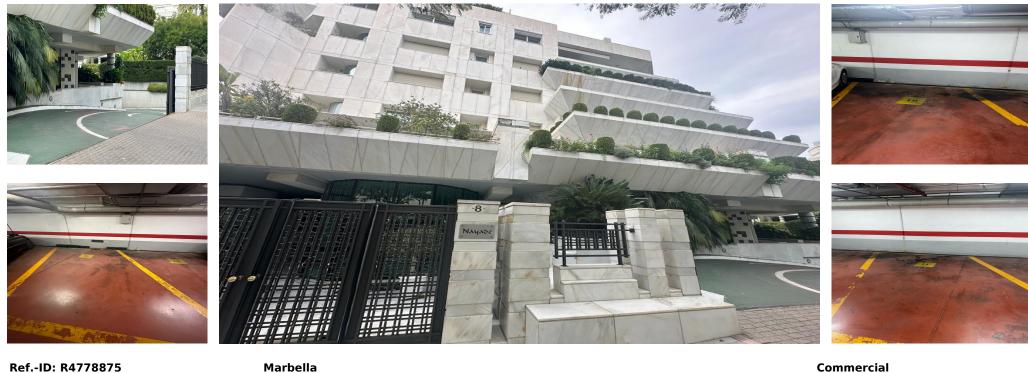

Three parking spaces for sale in the Nayade Building, located in Playa de la Fontanilla in Marbella. They can be purchased only together. The parking spaces are adjacent (numbers 9, 10 & 11). The strategic location of the Nayade Building provides quick and easy access to Marbella center, the beach, and the promenade, offering a comfortable and stylish lifestyle. Additionally, the building features high-end amenities, including a surveillance system with cameras and access control, a 24-hour concierge, and continuous access with a remote control. The added convenience of car wash services is also available. These parking spaces not only stand out for their size but also for their luxurious surroundings and nearby amenities. Within a few minutes' walk, prestigious private schools such as the British International School and Swans International School can be found. Well-known supermarkets, such as El Corte Inglés, are conveniently located, facilitating daily shopping. For those concerned about physical well-being, the Plaza del Mar Wellness Center offers two pools, a sauna, a spa, fitness rooms, and group activities, along with a physiotherapy unit. Note: maximum height of the parking space is 1,85 m Community fees