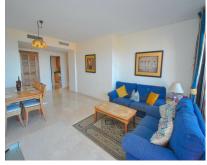

A very well presented two-bedroom, two-bathroom apartment located in a sought after and sophisticated complex in Calahonda. Boasting a large, sunny terrace with panoramic sea views, this property is perfect for those looking for a luxury property in a quiet area yet only a few minutes drive to the beach. The complex itself features beautifully landscaped gardens with ornamental fountains, CCTV security, and two inviting swimming pools. Inside, the apartment is bright and fresh throughout, with elegant marble floors, high ceilings and double glazing. The lounge and master bedroom both enjoy access to the large open terrace with room for dining table, chairs, sun loungers and more which has views over one of the communal pools and down to the sea. Both bedrooms are generously sized and come with fitted wardrobes, providing ample storage space. The fully fitted kitchen includes a separate utility room, and the property is complemented by hot and cold air conditioning, fibre optic internet as well as underfloor heating in the bathrooms. The property is offered for sale fully furnished, key-ready with an underground parking space and a storage room included in the price. Summary: Prime location in Calahonda with panoramic sea views Large sunny terrace perfect for relaxation and entertainment Bright interior with elegant marble floors Spacious bedrooms with fitted wardrobes Fully fitted kitchen with separate utility room Hot and cold air conditioning and underfloor heating in bathrooms Underground parking and storage room included Beautifully landscaped gardens with ornamental fountains and CCTV Two communal swimming pools Offered fully furnished for immediate move-in