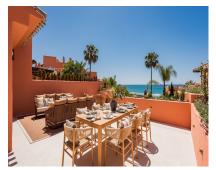

**Apartment** 

256 m2

This stunning penthouse has 4 bedrooms and 5 bathrooms and features a high-quality interior design and elegant furniture. On more than 250 m2 this amazing penthouse boasts a spacious open- plan distribution and spectacular sea and garden views. It is equipped with elegant floors, a Siematic designer kitchen with Gaggenau appliances, an electric fireplace, tailormade wardrobes, a Bang & Olufsen sound system, exclusive Kettal outdoor furniture and underfloor heating. It comes with two underground parking spaces and one storage room. "La Morera" is an impressive frontline beach urbanization which is located next to Marbella's famous "Los Monteros" beach and just a few steps from the wellknown beach restaurant Trocadero Arena. It offers 24 hours security, a pool, an indoor pool, a gym and a wonderful tropical 10.000 m2 garden.

| Setting  Beachfront Beachside Close To Golf Close To Sea Urbanisation Front Line Beach Complex                                                   | Orientation South West    | Condition  Recently Renovated |
|--------------------------------------------------------------------------------------------------------------------------------------------------|---------------------------|-------------------------------|
| Features Covered Terrace Lift Fitted Wardrobes Private Terrace Sauna Storage Room Access for people with reduced mobility Jacuzzi Double Glazing | Furniture Fully Furnished | Kitchen Fully Fitted          |
| Category Beachfront Luxury Resale                                                                                                                |                           |                               |