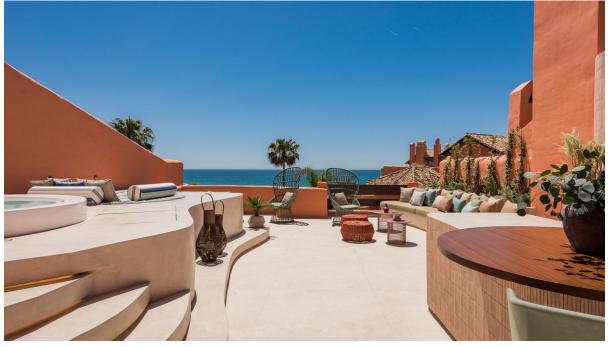

**Apartment** 

256 m2

This stunning penthouse has 4 bedrooms and 5 bathrooms and features a high-quality interior design and elegant furniture. On more than 250 m2 this amazing penthouse boasts a spacious open- plan distribution and spectacular sea and garden views. It is equipped with elegant floors, a Siematic designer kitchen with Gaggenau appliances, an electric fireplace, tailormade wardrobes, a Bang & Olufsen sound system, exclusive Kettal outdoor furniture and underfloor heating. It comes with two underground parking spaces and one storage room. "La Morera" is an impressive frontline beach urbanization which is located next to Marbella's famous "Los Monteros" beach and just a few steps from the wellknown beach restaurant Trocadero Arena. It offers 24 hours security, a pool, an indoor pool, a gym and a wonderful tropical 10.000 m2 garden.

| Setting  Beachfront Beachside Close To Golf Close To Sea Urbanisation Front Line Beach Complex                                                   | Orientation South West    | Condition  Recently Renovated |
|--------------------------------------------------------------------------------------------------------------------------------------------------|---------------------------|-------------------------------|
| Features Covered Terrace Lift Fitted Wardrobes Private Terrace Sauna Storage Room Access for people with reduced mobility Jacuzzi Double Glazing | Furniture Fully Furnished | Kitchen Fully Fitted          |
| Category Beachfront Luxury Resale                                                                                                                |                           |                               |