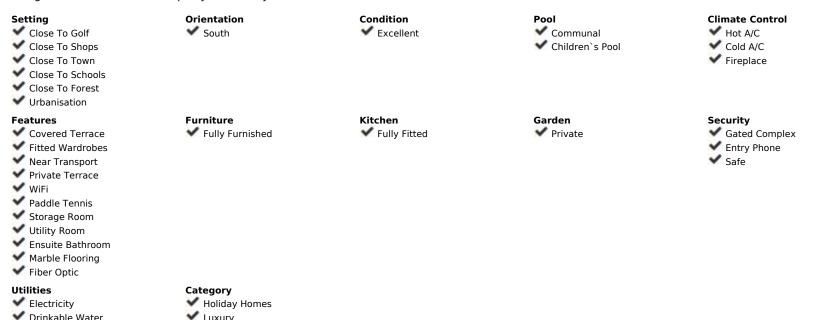

Nestled in the serene and picturesque enclave of La Mairena, this stunning 2-bedroom, 2-bathroom ground floor apartment offers an unparalleled living experience. Boasting breathtaking panoramic views of both the sparkling Mediterranean Sea and the mountains, this property seamlessly blends luxury with nature. As you step into this spacious apartment, you are greeted by a light-filled open-plan living and dining area, designed for comfort and elegance. The modern renovated kitchen is fully equipped with high-end appliances and offers ample storage space, perfect for culinary enthusiasts. The master bedroom features an en-suite bathroom and direct access to the expansive terrace, where you can enjoy your morning coffee while taking in the stunning vistas. The second bedroom is equally spacious and features fitted wardrobes. Outside, the large private terrace is an ideal spot for al fresco dining, entertaining guests, or simply relaxing while surrounded by lush greenery and the natural beauty of La Mairena. Residents also have access to well-maintained communal gardens, multiple swimming pools and padel court. Additional features of this exceptional property include marble flooring, hot and cold air conditioning, private parking, and a storage room. Situated in a tranquil and exclusive community, this apartment offers the perfect blend of seclusion and convenience, with easy access to local amenities, golf courses, and the vibrant towns of Marbella and Elviria. Experience the best of coastal and mountain living in this exquisite La Mairena apartment – a true gem that offers both tranquility and luxury.

Views

**✓** Sea

Mountain

Panoramic

**✓** Garden

Parking

Private

Contemporary