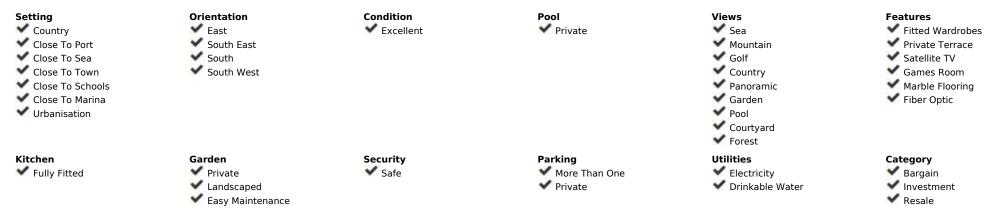

## Sales - House - Estepona 540.000€

www.arbatestates.com +34 606 84 36 45 +34 602 51 80 97

info@arbatestates.com

Ref.-ID: R4780669

Estepona

165 m2

615 m2

Front line golf with stunning moutain and sea views. 2 properties in one. The property boasts 4 Bedrooms in total comprising a spacious 3 bedroom 3 bathroom villa with private pool and a seperate one bedroom apartment with its own living area and its own garden. On the upper level you have the main villa with large salon diner, seperate kitchen and large games room with panoramic views of the golf course. Additionally the 3 bedrooms comprise one en suite, one with seperate private bathroom and the third with shower and toilet. Stepping outside via the office area the garden, terraces and flower beds are beautifully maintained and perfectly frame the swiiming pool all directly overlooking the golf course but totally private and not overlooked. There is even a chiringuito with outside bar for all fresco dining and summer barbecues. As a bonus the property has a large fully independant one bedroom apartment with lounge/diner/kitchen and shower room. This has a seperate outside door and street entrance and its own garden and can be used as a seperate dwelling. If you prefer it can be used as a regular part of the main house via the steps joining the 2 gardens. The golf couse has recently been modernised with new ownership. AlcazabaLagoon is a 3 minute drive away with its crystal freshwater lake and resort. You are also less than 5 minutes from the new Estepona Hospital with its 24 hour emergency department. close to shopes restaurants and supermarkets. The whole urbanisation has become a very high class residential area just minutes from the jewel of Spain, Estepona. A rare chance to buy one of the few front line golf villas in Estepona. Detached Villa, Estepona, Costa del Sol. 4 Bedrooms, 4 Bathrooms, Built 165 m², Terrace 100 m², Garden/Plot 615 m². Setting: Country, Close To Port, Close To Sea, Close To Town, Close To Schools, Close To Marina, Urbanisation. Orientation: North, North East, South East, South West, West, North West. Condition: Excellent. Pool: Private. Views: Sea, Mountain, Golf, Country, Panoramic