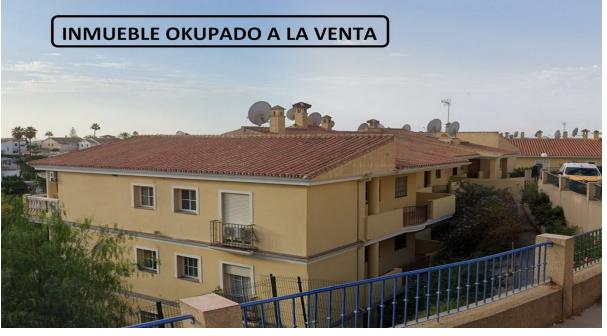

## Sales - Apartment - El Chaparral 130.000€

www.arbatestates.com +34 606 84 36 45 +34 602 51 80 97 info@arbatestates.com

**Apartment** 

Ref.-ID: R4781068

El Chaparral

87 m2

OCCUPIED PROPERTY. SPECIAL FOR INVESTORS. The property is sold without the Seller knowing the current state of preservation, or its occupancy, rental, services, and supply situation. Interior visits are not possible. The photographs may not reflect the current state of the property. We present to you this wonderful apartment located in Mijas Costa (Málaga), perfect for those seeking comfort and functionality in a charming environment. The property has a surface area of 87 m<sup>2</sup>, intelligently distributed into a cozy entrance hall, an equipped kitchen, a spacious living-dining room, two bedrooms, two bathrooms, and a pleasant terrace. Situated on the ground floor of a residential building, this apartment is in an area that offers all kinds of services around it, making your day-to-day life easier with shops, restaurants, and basic services within walking distance. Additionally, it has excellent connections by both public and private transport, ensuring that you can easily move around any part of the city. Ground Floor Apartment, El Chaparral, Costa del Sol. 2 Bedrooms, 2 Bathrooms, Built 87 m<sup>2</sup>. Setting: Town, Suburban, Close To Golf. Orientation: South. Pool: Communal. Features: Lift, Double Glazing. Furniture: Not Furnished. Kitchen: Not Fitted. Utilities: Electricity, Drinkable Water, Telephone. Category: Bargain, Cheap, Distressed, Holiday Homes, Investment, Repossession.