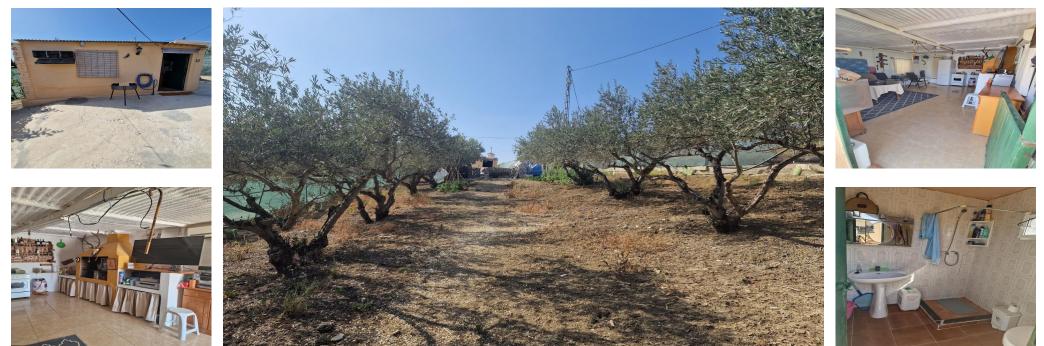

## 🔙 3750 m2

I present to you this enormous Rustic property, with an approximate area of thirty-seven areas and fifty centiares, it has a triangular shape. This plot has its own access via the gutter lane. open with quite a few possibilities, it has a small house that is used for Apero or to spend an afternoon and prepare a good barbecue, further ahead we find the construction of a large house still unfinished, so that the interested person can finish it to their liking, in At the time they gave him the construction permit. Due to its large part of land, different plantations can be made, such as legumes, cereals, including the olive trees that are already there. It is very interesting for people who love the countryside and tranquility. It belongs to the Coín area, a shopping center nearby. This land is fenced, has town water, a canal, and electricity.