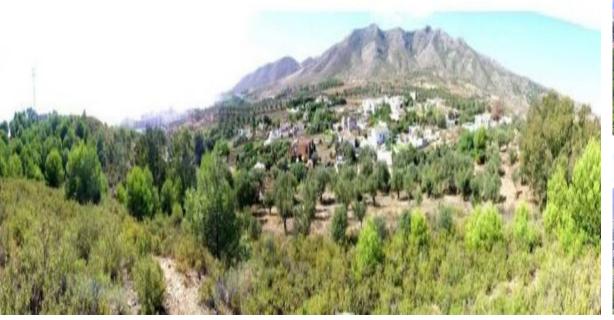

Sales - Plot - Torremolinos 4.662.960€ www.arbatestates.com +34 606 84 36 45 +34 602 51 80 97 info@arbatestates.com

Ref.-ID: R4783879 Torremolinos

38858 m2

Plot

"Attention Investors! Urban Land Investment Opportunity in the Sierra de Torremolinos Strategic Location This land is located in the Sierra de Torremolinos, adjacent to the El Pinar and Las Velas urbanizations. It is close to the highway, the Conference Center, and the upcoming largest shopping and entertainment center in Andalusia (INTU). Additionally, the land borders the future largest golf course in Málaga, which has already obtained final approval. Land Characteristics Total Area of the Partial Plan: 54,055 m². Classification: Urban Residential compatible with other uses. Type of Land: Programmed Developable Land (SUP) – SUP R. 2-4. Gross Buildability: 0.20 m²/m². Building Density: 15 homes per hectare. Applicable Ordinance: UAS-2 – Minimum plot of 400 m². Compensation System: Compensation. Number of Buildable Homes in the Sector: 81 homes. Altitude: The highest point of the land has an altitude of 97.94 meters above sea level, and the lowest point is at an altitude of 59 meters. Additional Information Available Planning Sheet: Approved by the Torremolinos City Council. Bases and Statutes of the Compensation Board: Approved and published in the Official Gazette of the Province (BOP). Sector Report and Description: Technical and specific details about the URO2 sector. Highlighted Features Panoramic Views: The land offers impressive views of the sea, the city of Málaga, and the Sierra. Major Adjacent Projects: Adjacent to the future largest golf course in Málaga and approximately 1 km from the advanced project for the construction of the largest shopping and entertainment center in southern Spain. More information about this project can be found at the following link: INTU Shopping Center. Purchase Options Majority Partial Purchase: Plots: Purchase of the majority owner's plot (22,540 m²) and Shelley's plot (16,318 m²), totaling 38,858 m². Percentage: Represents 71.90% of the total sector. Price: 120 [] per square meter, totaling 4.662. 960 []. negotiable depending on the payment method. Total Purchase: Plot