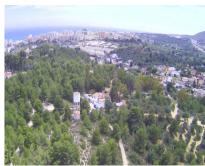

Sales - Plot - Torremolinos 4.662.960€ www.arbatestates.com +34 606 84 36 45 +34 602 51 80 97 info@arbatestates.com

Ref.-ID: R4783879 Torremolinos

38858 m2

Plot

"Attention Investors! Urban Land Investment Opportunity in the Sierra de Torremolinos Strategic Location This land is located in the Sierra de Torremolinos, adjacent to the El Pinar and Las Velas urbanizations. It is close to the highway, the Conference Center, and the upcoming largest shopping and entertainment center in Andalusia (INTU). Additionally, the land borders the future largest golf course in Málaga, which has already obtained final approval. Land Characteristics Total Area of the Partial Plan: 54,055 m². Classification: Urban Residential compatible with other uses. Type of Land: Programmed Developable Land (SUP) – SUP R. 2-4. Gross Buildability: 0.20 m²/m². Building Density: 15 homes per hectare. Applicable Ordinance: UAS-2 – Minimum plot of 400 m². Compensation System: Compensation. Number of Buildable Homes in the Sector: 81 homes. Altitude: The highest point of the land has an altitude of 97.94 meters above sea level, and the lowest point is at an altitude of 59 meters. Additional Information Available Planning Sheet: Approved by the Torremolinos City Council. Bases and Statutes of the Compensation Board: Approved and published in the Official Gazette of the Province (BOP). Sector Report and Description: Technical and specific details about the URO2 sector. Highlighted Features Panoramic Views: The land offers impressive views of the sea, the city of Málaga, and the Sierra. Major Adjacent Projects: Adjacent to the future largest golf course in Málaga and approximately 1 km from the advanced project for the construction of the largest shopping and entertainment center in southern Spain. More information about this project can be found at the following link: INTU Shopping Center. Purchase Options Majority Partial Purchase: Plots: Purchase of the majority owner's plot (22,540 m²) and Shelley's plot (16,318 m²), totaling 38,858 m². Percentage: Represents 71.90% of the total sector. Price: 120 [] per square meter, totaling 4.662. 960 []. negotiable depending on the payment method. Total Purchase: Plot