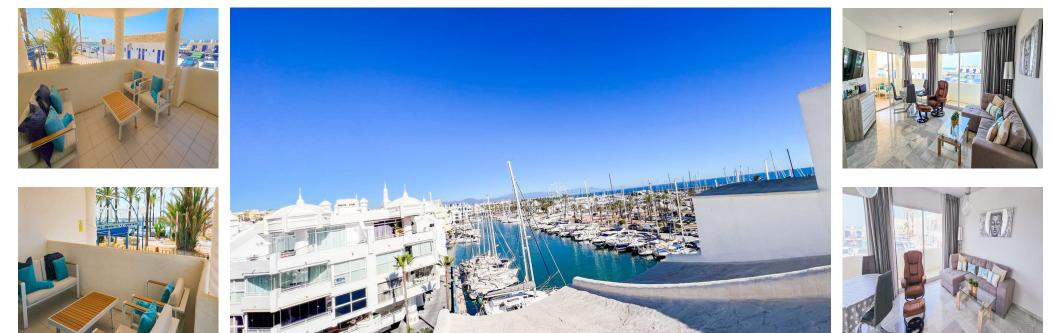

Sales - Apartment - Benalmadena Costa 475.000€

www.arbatestates.com +34 606 84 36 45 +34 602 51 80 97 info@arbatestates.com

Ref.-ID: R4783927

Benalmadena Costa

Community: 1,104 EUR / year

IBI: 750 EUR / year

Rubbish: 175 EUR / year

102 m2

Apartment

1

| Setting<br>Beachfront<br>Close To Port<br>Marina                 | Orientation South East       | Condition<br>Excellent  | Pool<br>✓ Communal        | Climate Control    Air Conditioning | <b>Views</b><br>✓ Sea<br>✓ Port                          |
|------------------------------------------------------------------|------------------------------|-------------------------|---------------------------|-------------------------------------|----------------------------------------------------------|
| Features<br>Private Terrace<br>Marble Flooring<br>Double Glazing | Furniture<br>Fully Furnished | Kitchen<br>Fully Fitted | Security<br>✓ Entry Phone | Utilities<br>V Electricity          | Category<br>Bargain<br>Holiday Homes<br>Luxury<br>Resale |