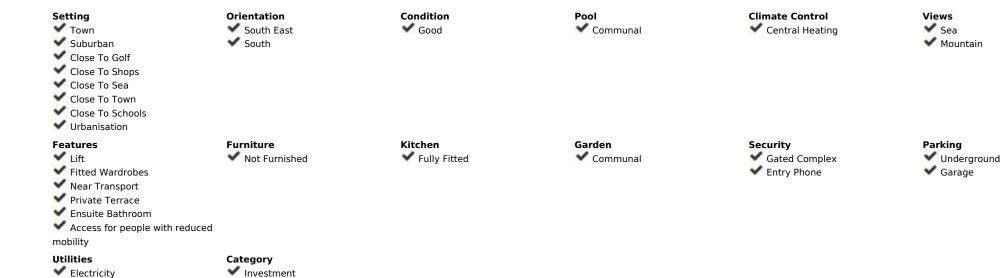

## Sales - Apartment - Calahonda 235.000€

www.arbatestates.com +34 606 84 36 45 +34 602 51 80 97 info@arbatestates.com

**Apartment** 

Ref.-ID: R4784440 Calahonda

90 m2

Located in the beautiful area of Calahonda, this charming penthouse offers spectacular views of both the sea and the mountains. Its excellent location places it just 1200 meters from the beach and a mere 500 meters from a variety of restaurants and shops, ensuring all conveniences are just a short walk away. The apartment is characterized by its brightness and cozy atmosphere, ideal for enjoying the tranquility of a serene community. This penthouse also features two spacious terraces, perfect for relaxing and taking in the stunning views. Residents will enjoy the use of a private pool and benefit from underground parking for both security and convenience. The building is equipped with an elevator, providing easy access to the penthouse, making it even more accessible and comfortable. Perfect for those seeking a home in a prime area, this property offers a blend of modern amenities and peaceful, natural beauty, with everything you need right at your doorstep.