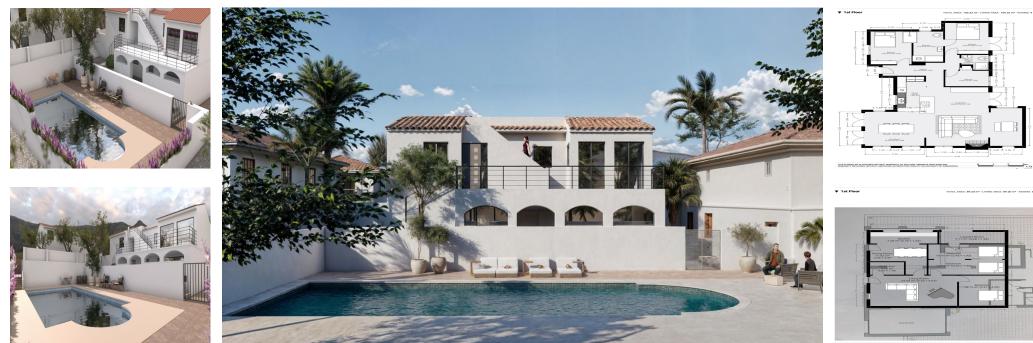

3

House

224 m2

445 m2

Discover this exceptional 5-bedroom villa in the tranquil neighborhood of Torremar, Benalmádena – ideal for large families or holidays with friends. Currently undergoing renovations, the villa is presented with renders instead of photos for now. This property is sold fully furnished and comes with both a First Occupation License (LPO) and a touristic/holiday rental license (RTA), making it a fantastic investment opportunity. The villa comes with two separate entrances for the upper and lower floor, which gives you two houses in one. On the upper floor, you'll find a bright and spacious open kitchen and living area, thanks to the large windows that let in plenty of natural light. From here you already have amazing sea views. This level has 3 bedrooms, 2 bathrooms, and access to a lovely garden at the back of the house, where you can enjoy your day in the shade. The lower floor offers a living room, kitchen, 2 bedrooms, 1 bathroom, and a storage room, with in front of the house direct access to the large communal pool (11 m by 5 m). The pool is to be shared with the three neighboring villas. Other than the garden and pool deck, the villa has various terraces, and a rooftop terrace with the best sea views. Conveniently situated close to the vibrant Benalmádena Pueblo, Torremar provides easy access to the beautiful sandy beaches of Benalmádena Costa and Carvajal. The Altos del Higuerón commercial center, that offers a supermarket, pharmacy, bars, and restaurants, is also nearby. Additionally, golf enthusiasts will appreciate the proximity to several golf courses. Experience the perfect blend of comfort, convenience, and investment potential. Come and see this unique property for yourself! Benalmádena Pueblo: 2,9 km The Benalmádena International College: 6 km Playa de Carvajal: 2,5 km Benalmádena Beach: 9,3 km Benalmádena Golf: 4,6 km Puerto Deportivo de Benalmádena: 11,1 km Málaga airport: 19,3 km Marbella center: 35,4 km