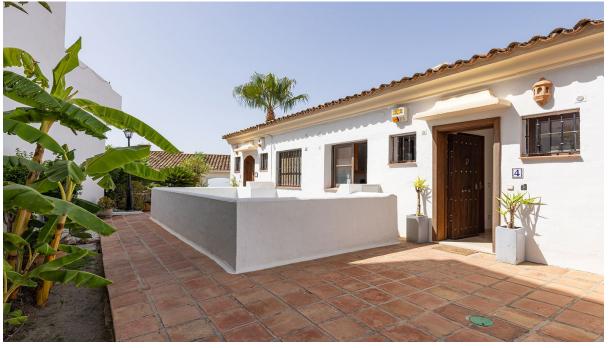

House

251 m2

This stunning townhouse is distributed over 3 levels, its designed to maximize space efficiency and provide a comfortable living environment for families or individuals. It combines the privacy and space of a single-family home with the low-maintenance lifestyle. As you walk in through the entrance you have a guest bathroom on the left-hand side, which then leads to a large size family kitchen, living room with a featured working fire place and dinning area. On the same floor you can access the west facing terrace which has magnificent views of the mountains and lateral sea views. Down one flight of stairs you will find two on-suite bedrooms, one of the, master bedroom, also has a big walk-in closet. On the last floor you find the basement which has almost 4 meter to the ceiling. On this floor there is one bedroom & bathroom & living room with a big screen-TV. The basement also has a chill-out area and games area. Distributed over 3 levels this townhouse offers: – 3 bedrooms & 3.5 bathrooms – kitchen & living room – West facing terraces – Basement with an extra living room & and bedroom – Community fee – 210 \(\text{Vmonth IBI -890}\) \(\text{Vyear We have keys for easy viewings!}\)