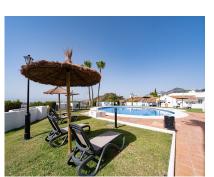

House

251 m2

This stunning townhouse is distributed over 3 levels, its designed to maximize space efficiency and provide a comfortable living environment for families or individuals. It combines the privacy and space of a single-family home with the low-maintenance lifestyle. As you walk in through the entrance you have a guest bathroom on the left-hand side, which then leads to a large size family kitchen, living room with a featured working fire place and dinning area. On the same floor you can access the west facing terrace which has magnificent views of the mountains and lateral sea views. Down one flight of stairs you will find two on-suite bedrooms, one of the, master bedroom, also has a big walk-in closet. On the last floor you find the basement which has almost 4 meter to the ceiling. On this floor there is one bedroom & bathroom & living room with a big screen-TV. The basement also has a chill-out area and games area. Distributed over 3 levels this townhouse offers: – 3 bedrooms & 3.5 bathrooms – kitchen & living room – West facing terraces – Basement with an extra living room & and bedroom – Community fee – 210 \(\text{Vmonth IBI -890}\) \(\text{Vyear We have keys for easy viewings!}\)