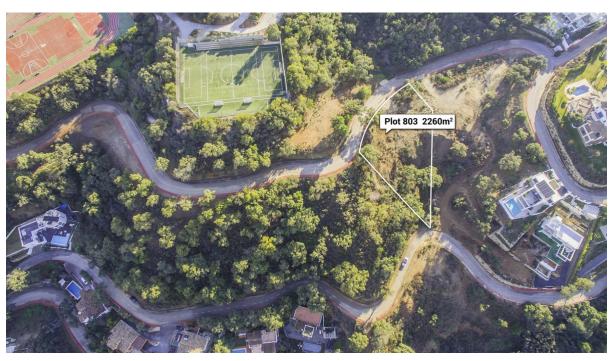

Sales - Plot - La Mairena 474.600€ www.arbatestates.com +34 606 84 36 45 +34 602 51 80 97 info@arbatestates.com

Ref.-ID: R4786549 La Mairena Plot

472 m2

2260 m2

This large plot offers permission for a 497 m2 villa, as the plot is ready to build on, as soon as you choose your individual size and type of house, this could be the home of your dreams within one year. As the locations is outstanding, in a protected environment, surrounded by the stunning mountains which sweep down to the sea, you will have without doubt the best views here on the Costa del Sol. By building your own sumptuous villa here in La Mairena, only a stones throw away from wonderful sandy beaches, a variety of top restaurants, shops and golf course, you will have chosen the best location, much sought after by our multi national investors. Due to the plots of land being highly popular, we are in a privileged position of having only a few remaining and also with full licence to build on, immediately you choose the type of villa you prefer.