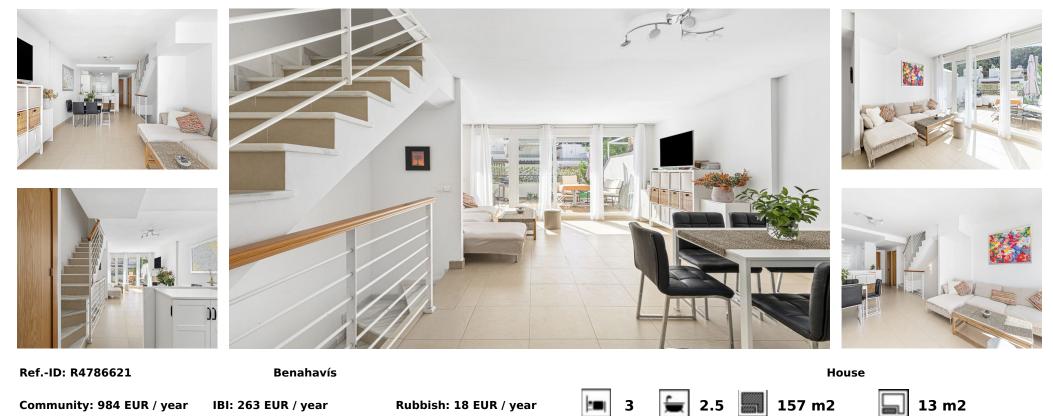

Sales - House - Benahavís 350.000€ www.arbatestates.com +34 606 84 36 45 +34 602 51 80 97 info@arbatestates.com

Discover your dream home in the picturesque village of Benahavís with this charming partially renovated townhouse. Boasting now 4 bedrooms (one additional one is on the top floor), 2.5 bathrooms, this property offers a perfect blend of comfort and style. Step into the ground floor to find a fully equipped open-plan kitchen, dining, and living area, complemented by a guest toilet for added convenience. The living room extends seamlessly to a generous private terrace, providing tranquil views of the neighboring homes & the surrounding nature. Ascend the staircase to the first floor, where you'll find three bedrooms, one of which features a balcony, and two good sized bathrooms. Up on the second floor is a light flooded fourth bedroom with access to two spacious terraces, one of which offers beautiful views of the village and surrounding mountains. In the basement is a convenient private garage with direct access to the house, as well as a multi-purpose storage room, making storage and organization a breeze. Situated in a closed urbanization with a communal pool, this townhouse is ideally positioned in the heart of the village, close to a school, a kindergarten, all kind of sports facilities, a park, hiking routes, bars, restaurants and much more. This home is perfect for families with children and presents an ideal setting for comfortable living amidst the charming ambiance of Benahavís. It is a place to embrace a lifestyle of tranquility, convenience, and community. Nestled in the breatthaking mountains of Costa del Sol, Benahavís is a charming village renowned for its gourmet dining scene, stunning natural beauty, and tranquil Andalusian ambiance. With cobbled streets, whitewashed buildings, and panoramic views , Benahavís offers a perfect retreat for those seeking a blend of culinary delights and picturesque surroundings in Southern Spain.