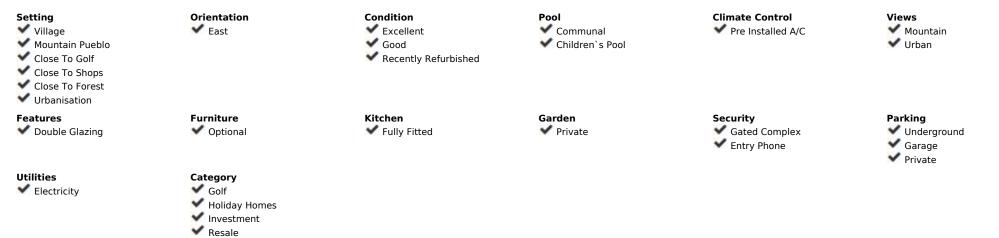

Sales - House - Benahavís 350.000€ www.arbatestates.com +34 606 84 36 45 +34 602 51 80 97 info@arbatestates.com

Discover your dream home in the picturesque village of Benahavís with this charming partially renovated townhouse. Boasting now 4 bedrooms (one additional one is on the top floor), 2.5 bathrooms, this property offers a perfect blend of comfort and style. Step into the ground floor to find a fully equipped open-plan kitchen, dining, and living area, complemented by a guest toilet for added convenience. The living room extends seamlessly to a generous private terrace, providing tranquil views of the neighboring homes & the surrounding nature. Ascend the staircase to the first floor, where you'll find three bedrooms, one of which features a balcony, and two good sized bathrooms. Up on the second floor is a light flooded fourth bedroom with access to two spacious terraces, one of which offers beautiful views of the village and surrounding mountains. In the basement is a convenient private garage with direct access to the house, as well as a multi-purpose storage room, making storage and organization a breeze. Situated in a closed urbanization with a communal pool, this townhouse is ideally positioned in the heart of the village, close to a school, a kindergarten, all kind of sports facilities, a park, hiking routes, bars, restaurants and much more. This home is perfect for families with children and presents an ideal setting for comfortable living amidst the charming ambiance of Benahavís. It is a place to embrace a lifestyle of tranquility, convenience, and community. Nestled in the breatthaking mountains of Costa del Sol, Benahavís is a charming village renowned for its gourmet dining scene, stunning natural beauty, and tranquil Andalusian ambiance. With cobbled streets, whitewashed buildings, and panoramic views , Benahavís offers a perfect retreat for those seeking a blend of culinary delights and picturesque surroundings in Southern Spain.