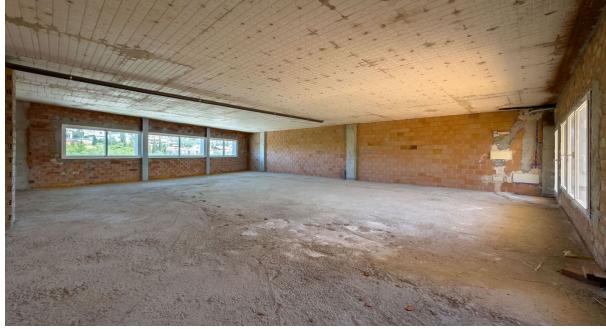

Sales - Commercial - Coín 88.000€ www.arbatestates.com +34 606 84 36 45 +34 602 51 80 97 info@arbatestates.com

Ref.-ID: R4787545 Conmercial

114 m2

- \*Property Type:\* Unfinished Commercial Building - \*Size:\* 114m2 - \*Location:\* First Floor with Lift Access - \*Natural Light:\* Abundant natural light with pleasant views - \*Ideal Use:\* Office or Administrative Space - \*Parking:\* Ample street parking available - \*Proximity to Amenities:\* 150 meters from La Trocha Shopping Center This commercial property offers an excellent investment opportunity in a prime area of Coín. Although the building is unfinished and requires completion, its location and potential make it a desirable choice for businesses seeking office or administrative space. The property's proximity to La Trocha Shopping Center ensures convenient access to amenities and services.