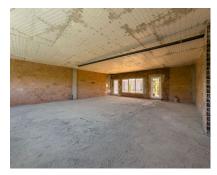

Sales - Commercial - Coín 88.000€ www.arbatestates.com +34 606 84 36 45 +34 602 51 80 97 info@arbatestates.com

Ref.-ID: R4787545 Conmercial

114 m2

- \*Property Type:\* Unfinished Commercial Building - \*Size:\* 114m2 - \*Location:\* First Floor with Lift Access - \*Natural Light:\* Abundant natural light with pleasant views - \*Ideal Use:\* Office or Administrative Space - \*Parking:\* Ample street parking available - \*Proximity to Amenities:\* 150 meters from La Trocha Shopping Center This commercial property offers an excellent investment opportunity in a prime area of Coín. Although the building is unfinished and requires completion, its location and potential make it a desirable choice for businesses seeking office or administrative space. The property's proximity to La Trocha Shopping Center ensures convenient access to amenities and services.