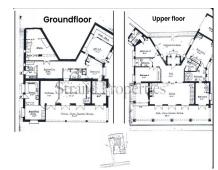

Sales - House - Marbella 1.450.000€ www.arbatestates.com +34 606 84 36 45 +34 602 51 80 97 info@arbatestates.com

Marbella

House

2581 m2

Discover this stunning villa in need of renovation set on a 2581 m<sup>2</sup> plot, complete with a 200 m<sup>2</sup> private drive and two elegant electric gates. This charming property, built approximately 60 years ago, showcases the authentic Andalusian style with its covered terraces and traditional details. The villa features 4 spacious bedrooms, 4 full bathrooms, a guest toilet, a large 75 m<sup>2</sup> living room, a separate dining room, and potential for a separate apartment on two floors. Prime location just a 5-minute walk from Marbella's main bus station, with direct connections to Malaga airport, Gibraltar airport, all regions of Spain, as well as Portugal and Europe. 10 minutes drive to the main Marbella Hospital. 5 minutes drive to La Cañada shopping center and Al Campo Supermarket. 1 minute drive to the new Mercadona supermarket or a 5-minute walk, and Xarblanca park with free entry and children's playground. 2 minutes drive to the A7 motorway, connecting to Gibraltar, Malaga, Madrid, and Barcelona. 15 minutes walk to Marbella's charming old town and the Leganitos Health Centre. 15 minutes walk to the beautiful Marbella beach. Located in the exclusive La Cantera urbanization, this villa offers a safe and quiet residential environment, with a wide range of nearby services including children's areas, cafes, supermarkets, leisure areas, restaurants, nature, sports centers, and golf courses. Enjoy unobstructed views and the convenience of being just a 10-minute drive from the beach, La Cañada, and Marbella Center. Don't miss this unique investment opportunity in one of Marbella's most prestigious areas!